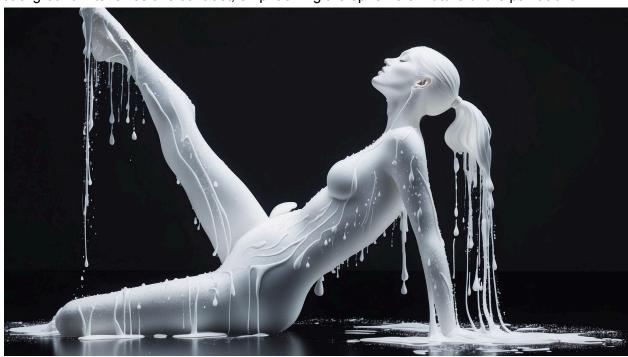

A ((invisible woman body)), set against a solid black background. Her form is (partially revealed) only through fine droplets of white paint running down her body in intricate patterns. The paint cascades delicately over her curves, without ever fully defining her shape, leaving parts of her figure obscured and undefined. This creates an ethereal, almost abstract effect, where (the woman's form is only suggested rather than fully shown). The focus is on the delicate interaction of the paint with the invisible figure, creating an impression of fluidity and movement. The black background intensifies this contrast, emphasizing the ephemeral nature of the paint trails.