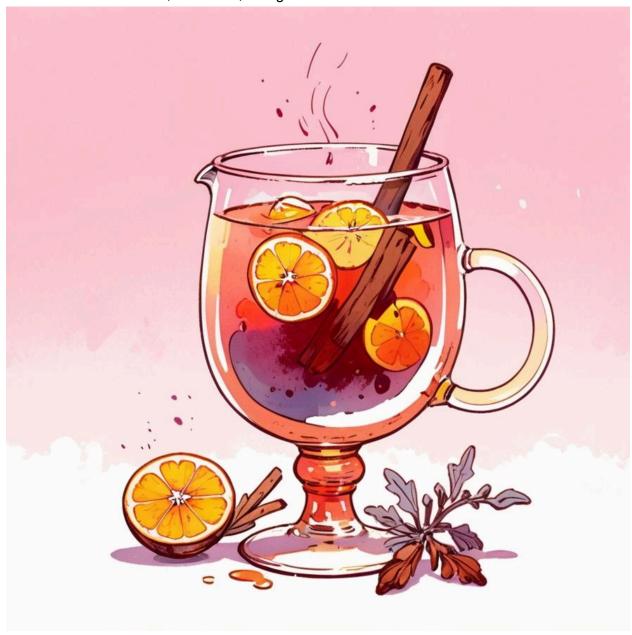

simple flat vector illustration vibrant colors, line art, simple lines, colorful design, beautiful glass of mulled wine with anise, cinnamon, orange

A group of tall, blonde, middle-aged woman in battle dress with knee-high boots poses proudly on the balcony of an 1700s wooden house built from half of a sailing ship and some masts, rudders and other pieces of ship filled with flowering plants and built in a narrow and lush tropical bay