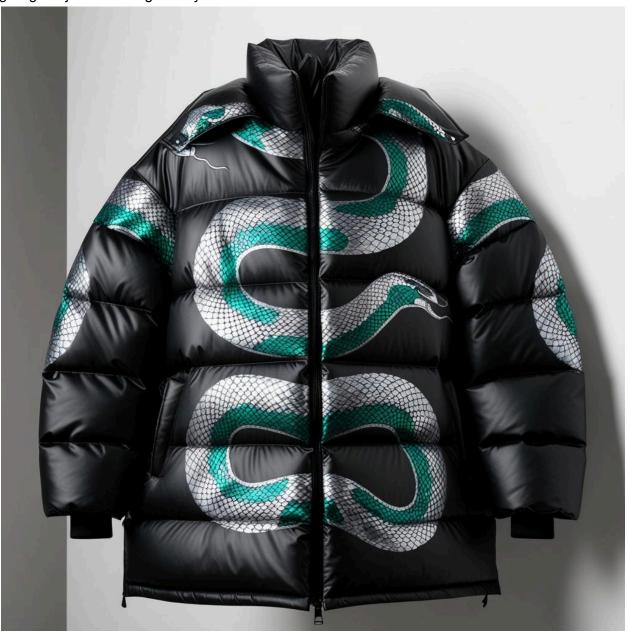

"Design an edgy oversized black puffer jacket featuring a bold snake print that coils across the entire surface. The snake's scales are intricately detailed in metallic silver and emerald green, creating a striking contrast against the black background. The oversized fit includes dropped shoulders, wide sleeves, and a high padded collar for a modern, streetwear vibe. The snake wraps around the jacket's body and sleeves, blending seamlessly with the quilted texture. The minimalist background, combined with soft lighting, enhances the glossy finish of the scales, giving the jacket a dangerous yet luxurious feel."