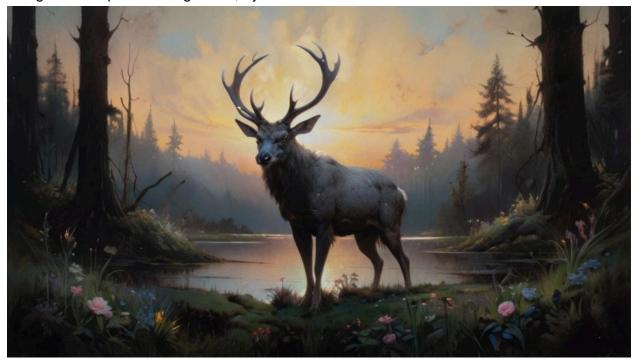

Create an image with a large, wild nature with a sunrise. It looks like an advertisement for an outdoor company. Lakes, hares, a stately stag, a forest and flowers can be seen in the background. Super wide angle shot, Dji drone