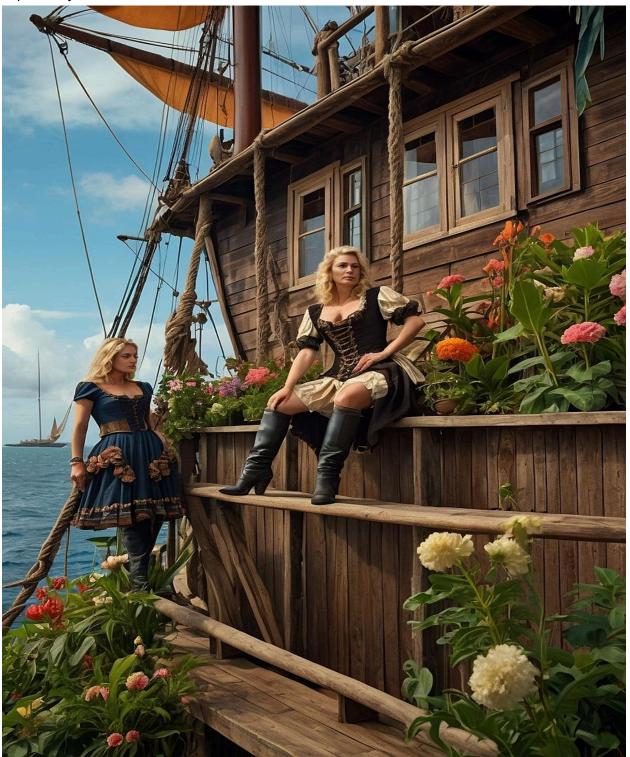

simple flat vector illustration vibrant colors, line art, simple lines, colorful design, beautiful glass of mulled wine with anise, cinnamon, orange

A group of tall, blonde, middle-aged woman in battle dress with knee-high boots poses proudly on the balcony of an 1700s wooden house built from half of a sailing ship and some masts, rudders and other pieces of ship filled with flowering plants and built in a narrow and lush tropical bay