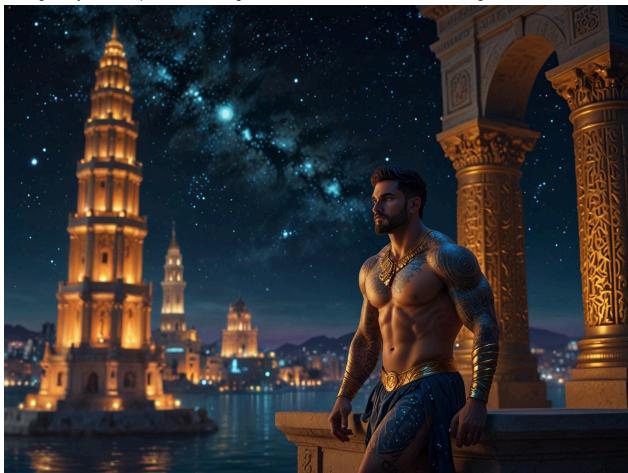

The image depicts an imaginative ancient city of Atlantis at night, bathed in a soft, ethereal glow emanating from towering crystalline pillars that surround a robust, beefy Atlantian man standing proudly in the center. He wears skin-tight, vibrant golden briefs that accentuate his physique, and his body is adorned with intricate, swirling blue tattoos that shimmer and glow with an otherworldly light. His skin has a warm, golden undertone, and his facial features are strong and defined, with a prominent jawline. Minimalistic golden attire. The city's architecture is a blend of ancient Greek and futuristic styles with houses glowing with organic lights. In the background, the night sky is a deep shade of indigo, with a few scattered stars twinkling like diamonds.