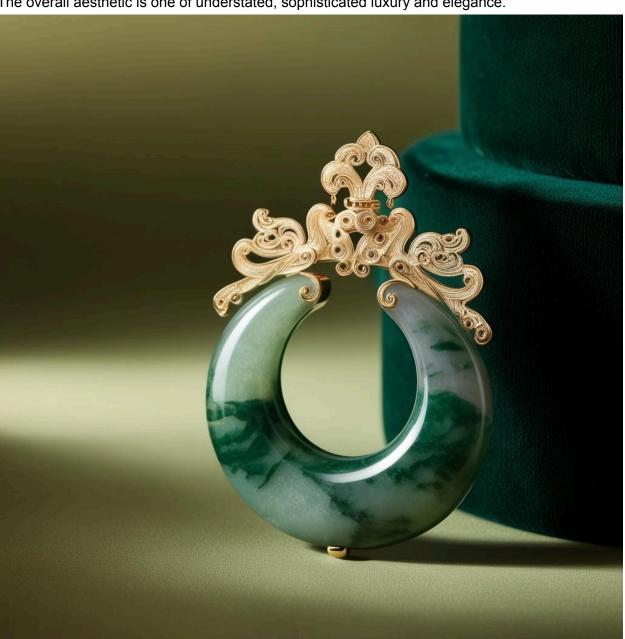

A exquisite, intricately designed piece of jade jewelry, set against a rich, dark green velvet backdrop, with subtle, warm golden lighting highlighting the subtle, gradient-like variations in the jade's color, ranging from pale mint to deep forest. The jewelry features a statement piece, such as a pendant or brooch, showcasing an ornate, organic design inspired by traditional Chinese motifs, like the dragon or phoenix, with delicate, ornate filigree and subtle, raised patterns. The jade is polished to a high shine, accentuating its natural, luminous quality. In the background, a subtle, gradient-like blur of lighter greens and golds adds depth and context to the image, while the overall framing is tight, focusing the viewer's attention on the intricate details of the jewelry. The overall aesthetic is one of understated, sophisticated luxury and elegance.