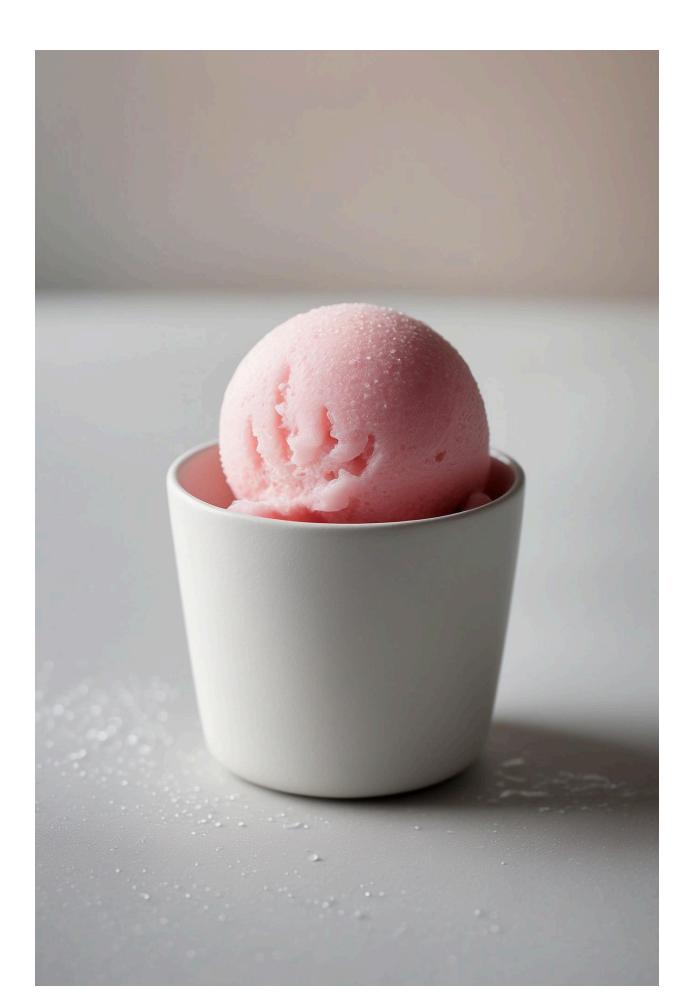

A highly detailed, cinematic close-up photograph of a solitary, exquisite, and realistic strawberry ice sorbet ball, glistening with subtle condensation droplets, delicately placed in a simple, minimalistic, and clean pure white ceramic cylindrical cup with a slight sheen, on a clean, soft gray-beige background, capturing the intricate nuances of texture, light, and shadow, with a shallow depth of field, blurring the cup's edges and emphasizing the vibrant, pastel pink hue of the sorbet, evoking a sense of freshness, serenity, and summery allure, in a natural, soft, diffused lighting with a subtle gradient of frozen tones, and precise, cinematic composition, framing the sorbet as the main subject, inviting the viewer to indulge in its sweet appeal, shot in a medium to close-up range, with a focus on the sorbet's slightly irregular, handmade appearance, featuring minute imperfections and ridges, and the delicate, gentle curvature of the cup's rim, with a subtle play of light on the cup's surface, accentuating the overall sense of elegance and refinement.