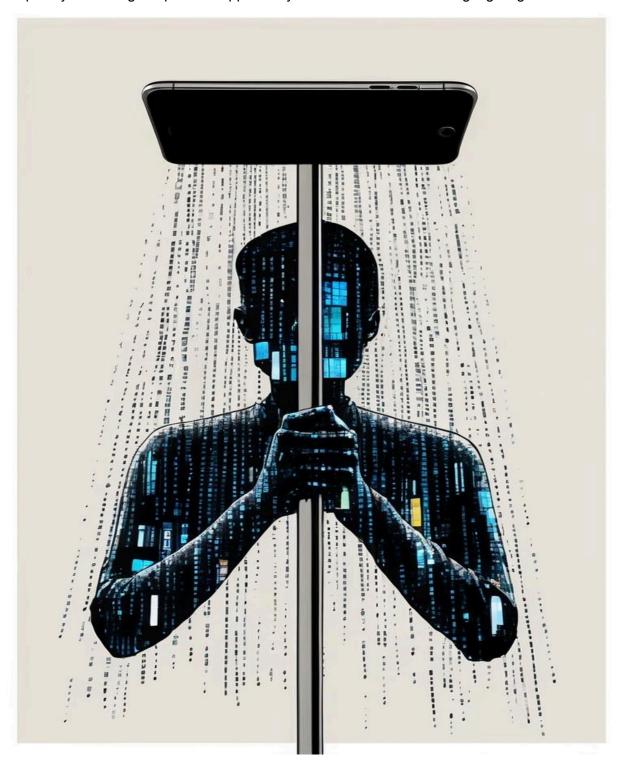

a man running in the rings of saturn, man is a shadow or black not visible and the cam is very far from it.

In a maximalist style, illustrate a silhouetted person holding a huge flat smartphone on a pole flat over their head. There are sheets of tv static raining down from the phone over the person, completely obscuring the persons upper body and face with static raining digital glitches.