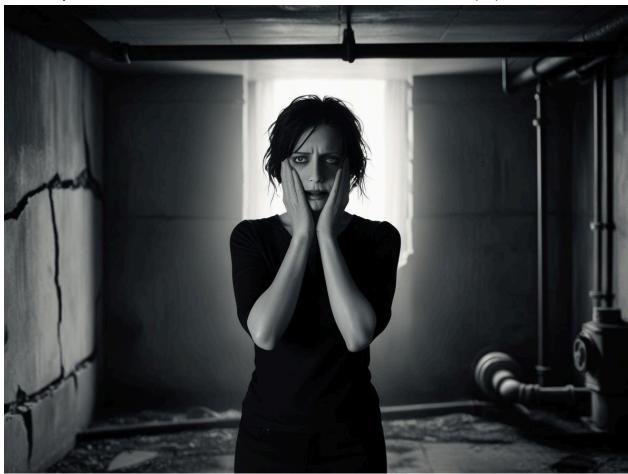

## Fases lunares

A dramatic, high-contrast, black and white photograph of a woman standing alone in a dimly lit, musty basement, her eyes shielded by her palms, with an air of mystery and vulnerability, her face illuminated only by a faint, eerie glow seeping through the cracks of the old concrete walls, her skin tone a soft, porcelain-like complexion, her dark hair disheveled and framing her pale face, her lips pressed together in a worried expression, her shoulders slightly hunched, as if weighed down by the secrets and fears that lurk in the shadows, the surrounding environment dense with foreboding, the walls cracked, the floor littered with cobwebs, old pipes and rusty machinery scattered about, with an overall mood of ominous silence and palpable tension.