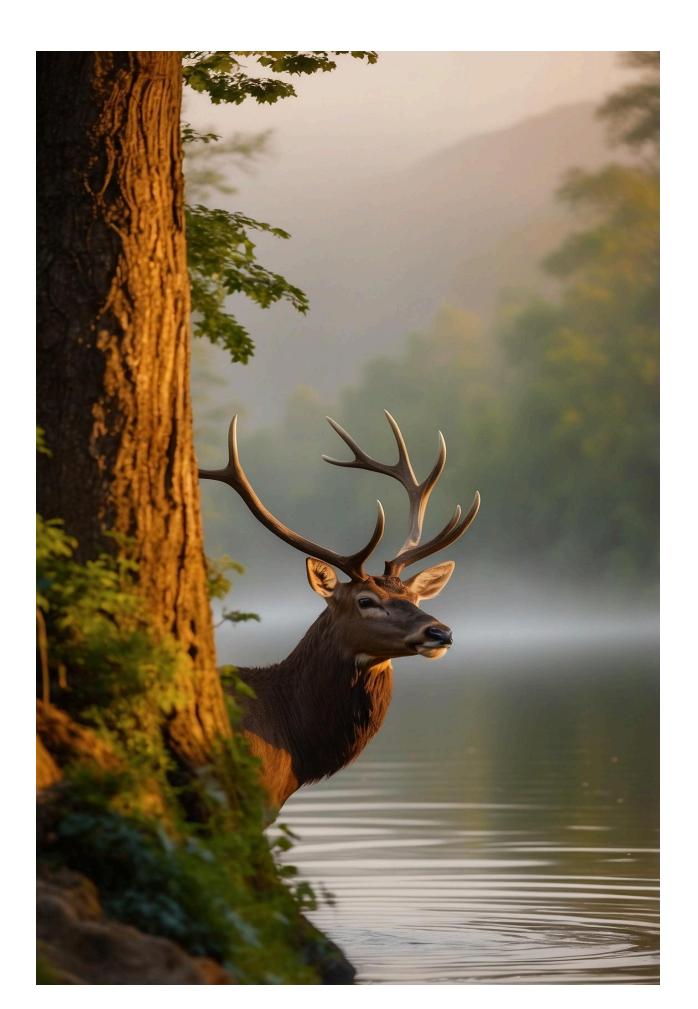

A cinematic photograph showcasing a serene moment in nature, with a warm golden light cast upon the scene, capturing the intricate textures and patterns of the surroundings, such as the roughness of tree bark, the softness of leaves, and the gentle ripples on a tranquil lake or river, evoking a sense of calm and wonder, with a shallow depth of field, drawing attention to the main subject, perhaps a majestic stag or a delicate butterfly, with its wings spread wide, set against a blurred yet vibrant background of lush greenery, with an atmospheric mist hovering above, adding a touch of mystery to the composition, shot in a horizontal format to emphasize the expansive beauty of the natural world, with the subject placed slightly off-center, creating a sense of movement and energy.