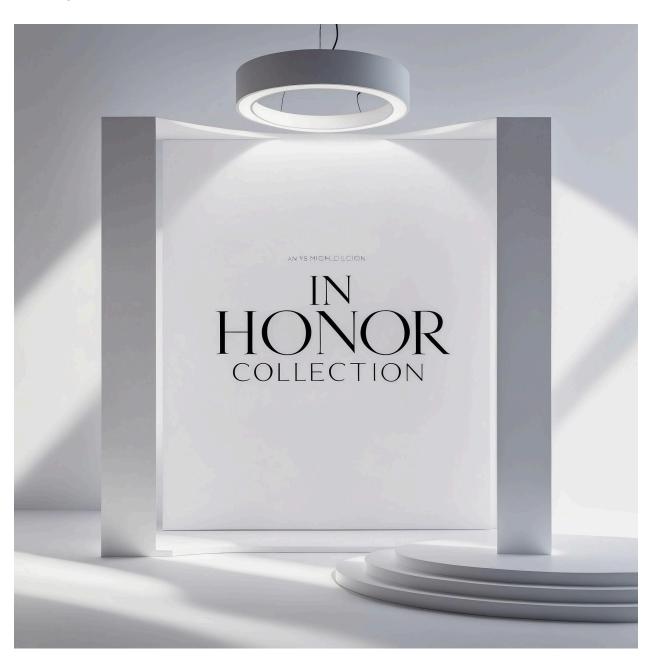

A clean, elegant, and sophisticated white mock-up in 1080x1080 resolution, with a minimalist and editorial design. The background is pure white with subtle shadows and soft lighting, evoking a sense of luxury and high-end fashion. At the center, in bold, refined typography, the title 'IN HONOR COLLECTION' should be displayed, making it the focal point. The mock-up should exude an editorial aesthetic with a high-definition, 4K quality, and maximum detail, suitable for showcasing a sophisticated fashion collection. No clothing items or distractions, just pure elegance and clean lines.