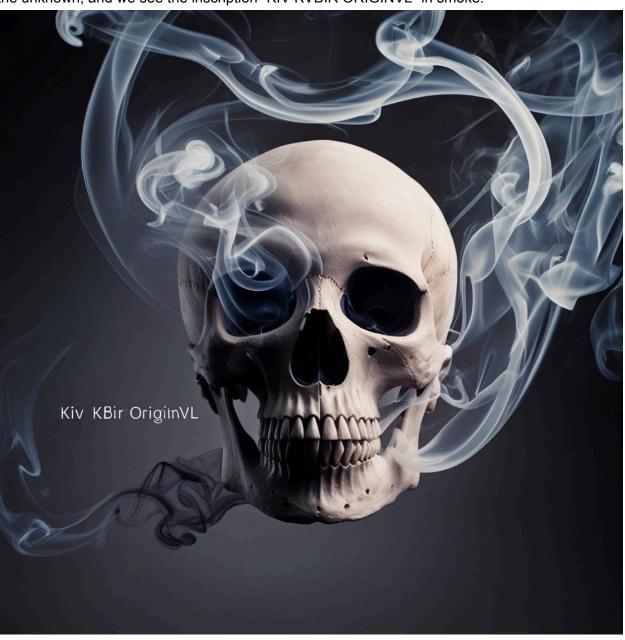

In this mesmerizing image, we see a skull seemingly formed out of swirling smoke, a representation that conjures images of the ethereal boundary between life and death. The delicate wisps of smoke curl around the skull, creating an eerie yet strangely beautiful piece of art that resonates with themes of mortality, mystery, and the intangible. It's as if the essence of a spirit is captured within the transient dance of the smoke, hinting at tales of the supernatural and the unknown, and we see the inscription `KIV KVBIR ORIGINVL` in smoke.