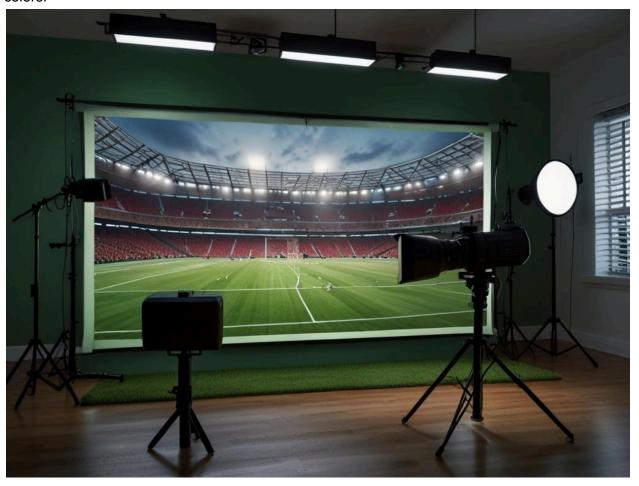

black and white cat face avatar with big eyes, hand waving, wearing hat with white background

Create a realistic video recording scenario with bright, colorful lighting and a football theme. In the background, a large screen with a white background. Realistic images with green and white colors.