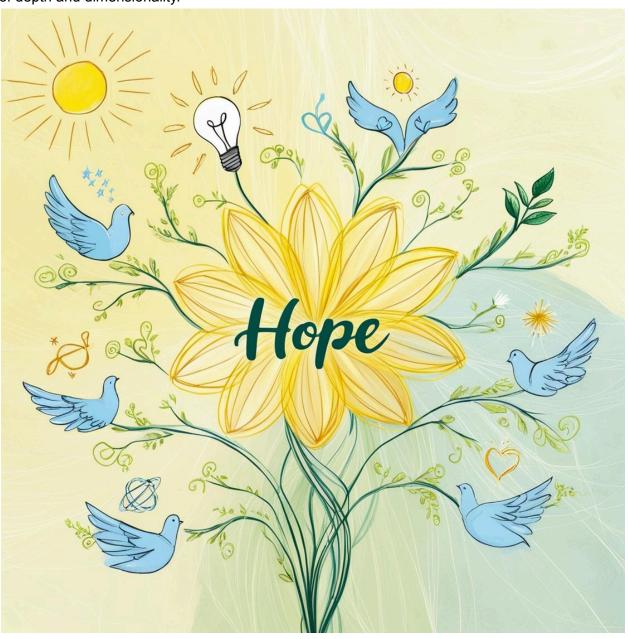

A vibrant, whimsical mind map depicting the concept of hope, set against a soft, creamy background that evokes a sense of optimism, with delicate, hand-drawn lines and swirling patterns in shades of sunshine yellow, sky blue, and pale green, resembling a blooming flower. The word "hope" is placed at the center, written in bold, cursive script with varying font sizes, surrounded by radiating branches that represent different aspects of hope, such as a lightbulb for inspiration, a pair of wings for freedom, and a heart for love. Each branch is adorned with tiny icons, like a dove for peace, a sparkling star for magic, and a blooming seedling for growth, all interconnected to convey the idea that hope is a collective, ever-expanding force. The overall design is organic, playful, and dreamy, with subtle texture and gentle shading to give it a sense of depth and dimensionality.