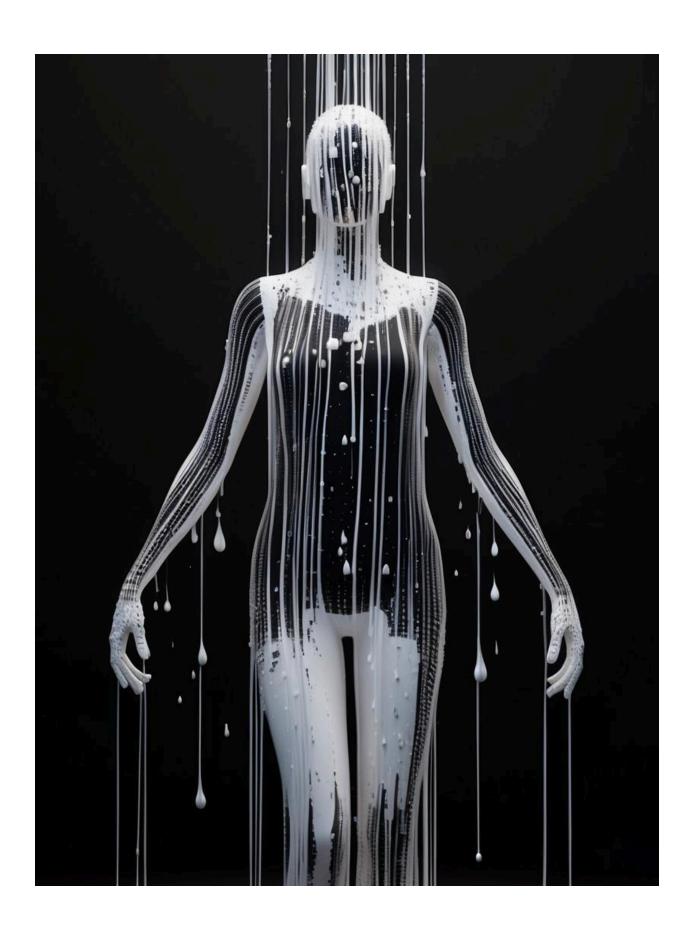

A ((invisible woman body)), set against a solid black background. Her form is (partially revealed) only through fine droplets of white paint running down her body in intricate patterns. The paint cascades delicately over her curves, without ever fully defining her shape, leaving parts of her figure obscured and undefined. This creates an ethereal, almost abstract effect, where (the woman's form is only suggested rather than fully shown). The focus is on the delicate interaction of the paint with the invisible figure, creating an impression of fluidity and movement. The black background intensifies this contrast, emphasizing the ephemeral nature of the paint trails.