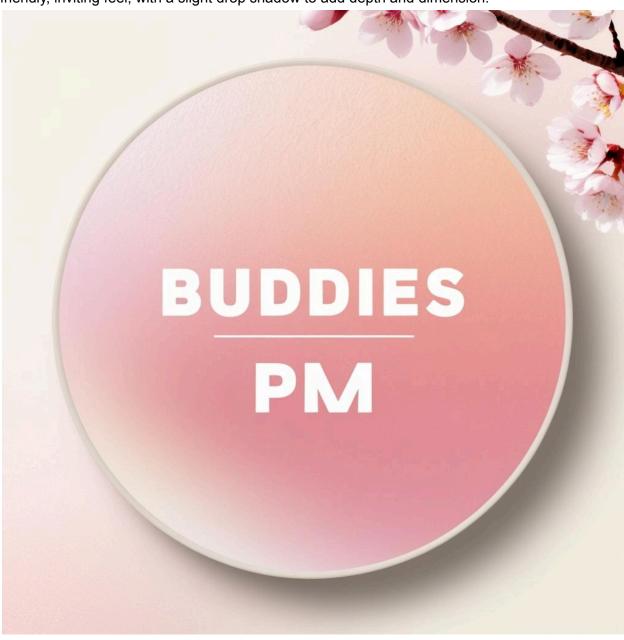

A vibrant and charming icon with a clean, modern design, featuring bold, sans-serif text "Buddies PM" in a crisp white font with subtle gradient effects, centered prominently on a soft, gradient background that transitions from a delicate cherry blossom pink at the top to a creamy white at the bottom, evoking a sense of warmth and approachability, with a subtle texture resembling the gentle petals of a cherry blossom, and a subtle rounded border to give the icon a friendly, inviting feel, with a slight drop shadow to add depth and dimension.