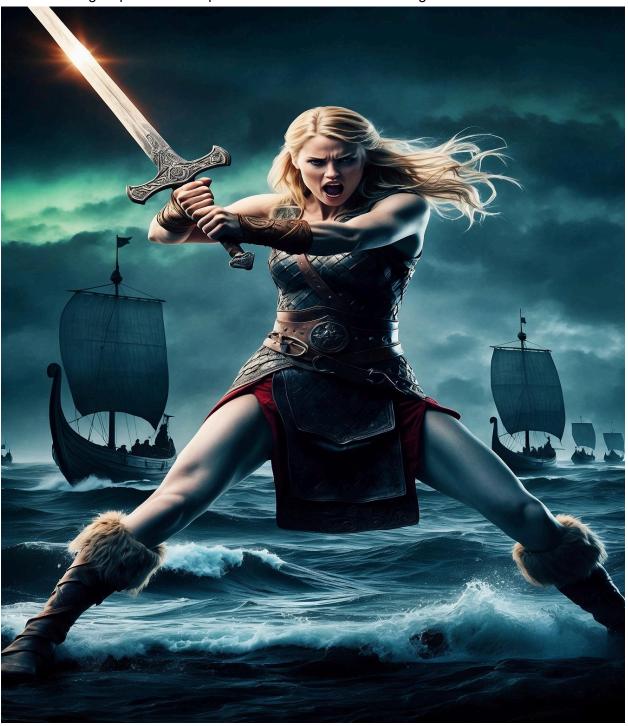

Beef delicious Shawarma with crispy fries, and garlic sauce on the side, delicious

a dramatic high contrast full body illustration of a fierce but exceptionally beautiful viking princess with perfect anatomy wielding a sinister glowing viking sword in a fighting stance. Blond hair. Striking blue eyes. perfect anatomy. moody background of the scandinavian sea with a fleet of viking ships on the tempestuous waves. faint northern lights overhead