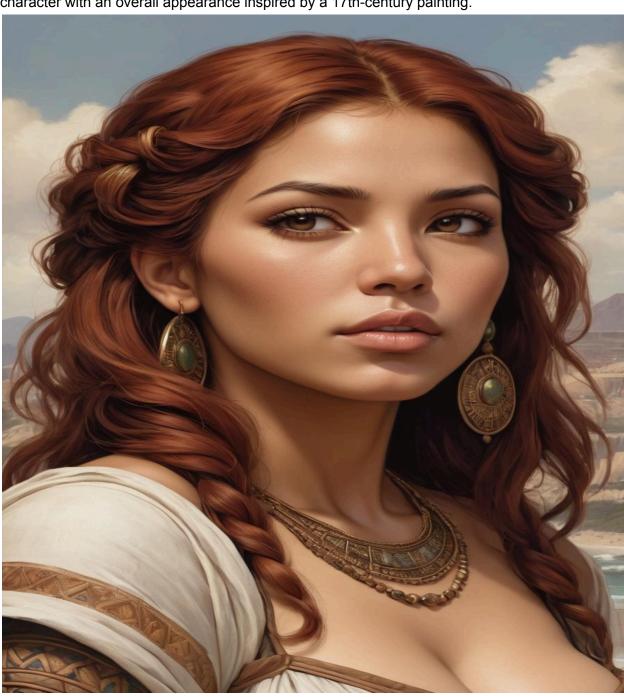

A proud and fierce ancient barbarian native Aphrodite sleeping in a highly detailed old oil painting, heavily inspired by a mix of Alain Alsan, Rembrandt and William Bouguereau. She is in her forties, flimsy outfit, very lightly dressed in leather and adorned with ethnic bronze jewelry. Her deep, almond-shaped eyes complement her very very short, bob-cut auburn hair. hairstyle in the wind. Ethnic tattoos decorate her slightly tanned, bronzed skin, and her facial features have Asian characteristics with high cheekbones. Her overall appearance is athletic, reminiscent of an Amazon. The background features a "post-apocalyptic" landscape. No feathers are present in her hair. The image, presented in a full body view has a vintage character with an overall appearance inspired by a 17th-century painting.