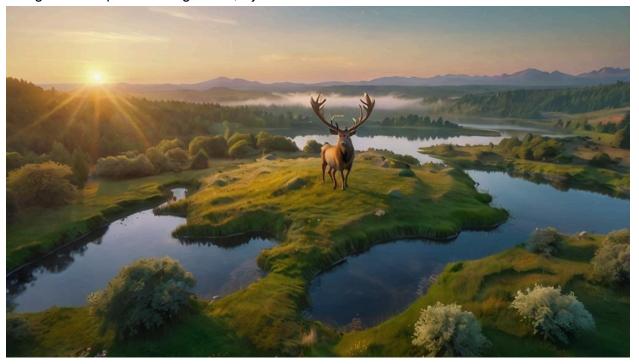

Create an image with a large, wild nature with a sunrise. It looks like an advertisement for an outdoor company. Lakes, hares, a stately stag, a forest and flowers can be seen in the background. Super wide angle shot, Dji drone