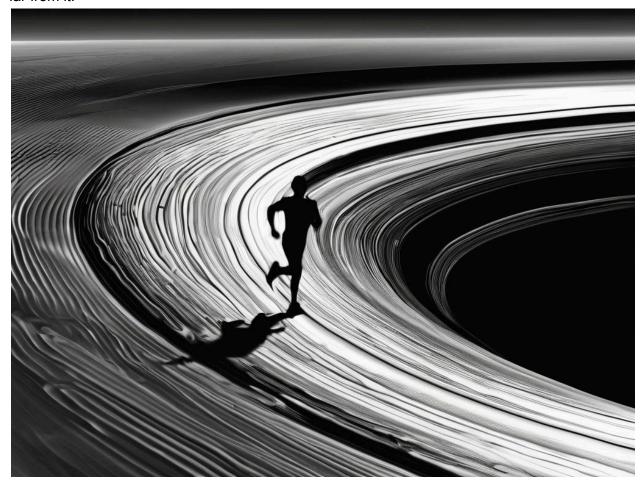

a man running in the rings of saturn, man is a shadow or black not visible and the cam is very far from it.

In a maximalist style, illustrate a silhouetted person holding a huge flat smartphone on a pole flat over their head. There are sheets of tv static raining down from the phone over the person, completely obscuring the persons upper body and face with static raining digital glitches.