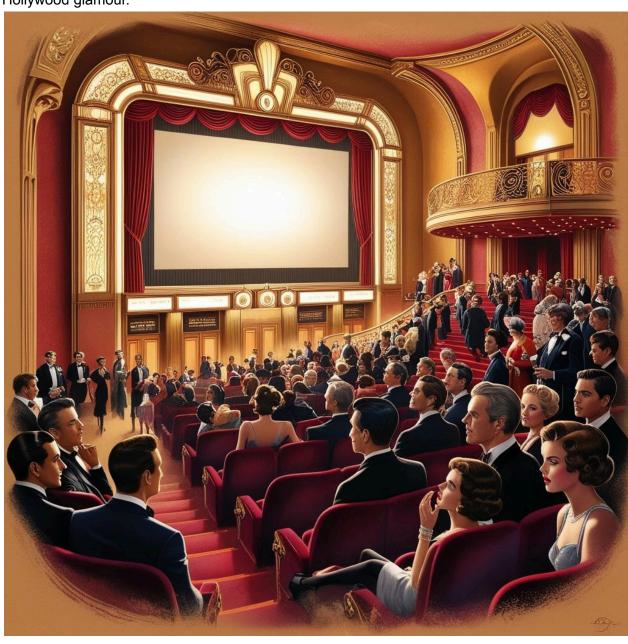

A portrait of amigo the devil

a breathtakingly detailed, ultra-high-resolution illustration of a classic cinema, set against a warm, golden background, with ornate, Art Deco-inspired architectural elements, lush, crimson-red curtains, and a grand, sweeping staircase, adorned with intricate, golden filigree, and populated by elegantly dressed patrons, with diverse skin tones and hairstyles, including a few aficionados intensely focused on the silver screen, their faces illuminated by the soft, cinematic glow, while others mingle, socialize, or simply bask in the nostalgic atmosphere, with subtle, gradient-like shadows and textures that evoke a sense of depth, dimension, and rich, cinematic history, all rendered in vibrant, yet muted colors, with bold, expressive lines and delicate, painterly brushstrokes that evoke a sense of luxury, sophistication, and timeless, Old Hollywood glamour.