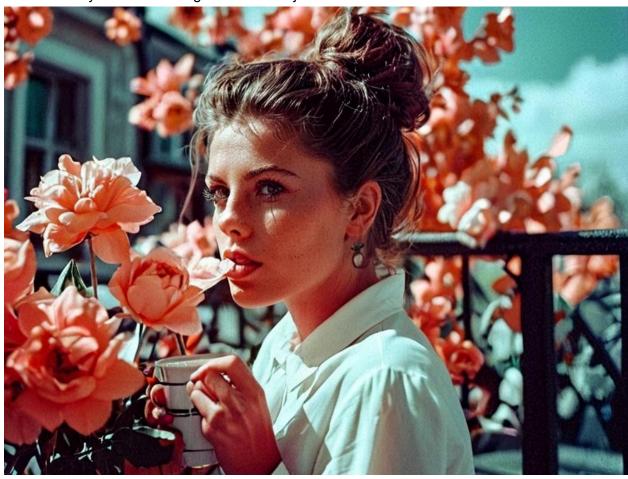

A stunning Slovak actress with voluminous, Lucious, rich dark hair slickly pulled back into a bun, a very deep tan and exquisite facial features with very slanted almond shaped green eyes wearing winged eyeliner, mascara, blush and bronzer and light lipstick sips coffee on a terrace surrounded by flowers wearing a blouse and jeans