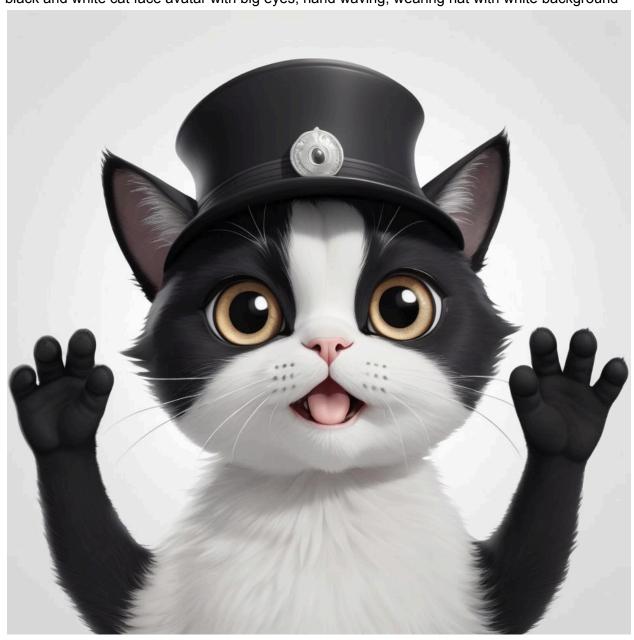

black and white cat face avatar with big eyes, hand waving, wearing hat with white background

Create a realistic video recording scenario with bright, colorful lighting and a football theme. In the background, a large screen with a white background. Realistic images with green and white colors.