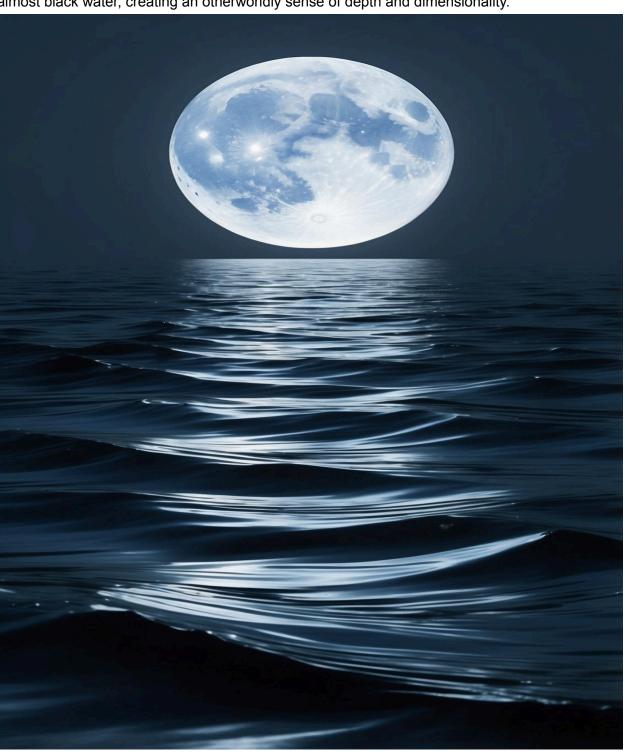

A monumental, gleaming full moon, with every crater and texture meticulously rendered, hangs low in a serene night sky, its silvery light dancing across undulating waves that stretch towards the horizon, each ripple and cresting wavelet captured in exquisite, hyper-realistic detail, as if gazing upon a photograph, in an Ultra HD 128k resolution that invites the viewer to step into the tranquil, dreamlike atmosphere, with the moon's subtle, creamy glow illuminating the dark blue, almost black water, creating an otherworldly sense of depth and dimensionality.