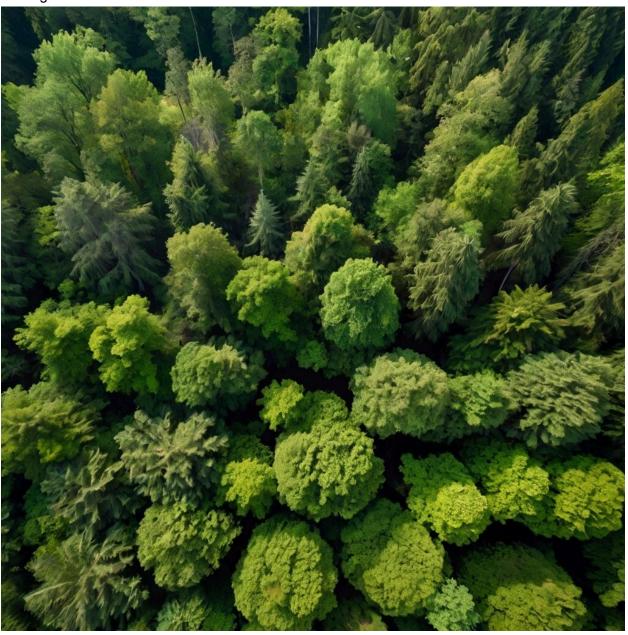

Aerial view of a dense green forest. The forest is filled with lush, vibrant trees, densely packed together to form a continuous canopy. The different shades of green create a natural and untouched look, extending as far as the eye can see. No water bodies or rivers are visible, just the endless greenery of the forest stretching across the landscape, with subtle hills and valleys forming the terrain beneath the trees.