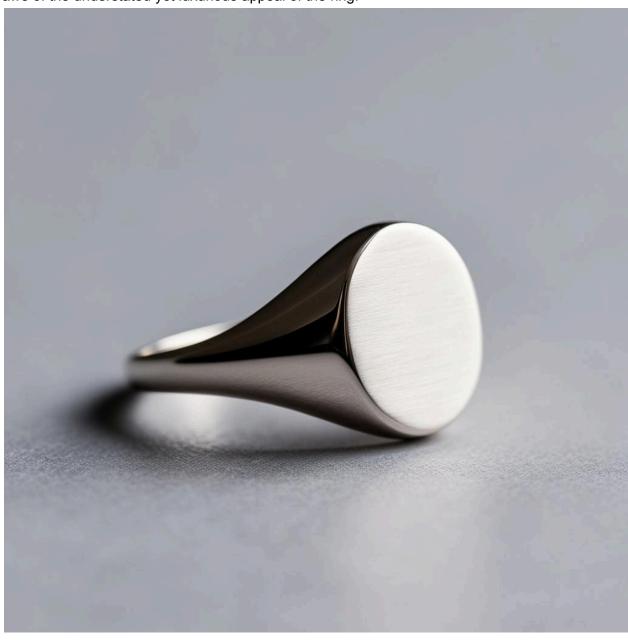

A sleek and minimalist women's signet ring, designed for the modern and sophisticated woman. Crafted solely from metal with no gemstones, this ring exudes elegance and simplicity. The smooth, clean lines of the design are perfect for the contemporary fashionista. Picture a stunning close-up photograph capturing the fine details of this refined accessory, showcasing its impeccable craftsmanship and timeless beauty. This high-quality image will leave viewers in awe of the understated yet luxurious appeal of the ring.