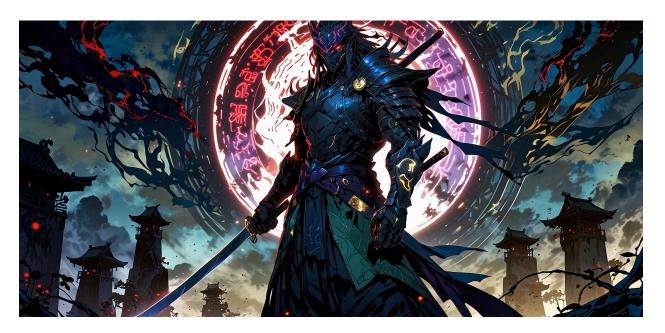

A towering figure emerges from the shadows in an ultraviolet silhouette, embodying the stoic strength of a Susano samurai giant. The logo depicts the samurai standing proudly, clad in intricate armor and wielding a massive sword. This striking image, possibly a digital painting, boasts flawless details: every line and curve is meticulously rendered, showcasing the grandeur and power of the samurai. The colors pop with vibrancy, making the figure seem almost lifelike in its presence. This high-quality image is sure to captivate viewers with its artistry and skillful execution. Amidst this vivid tableau, Shadow Panther stands sentinel, his presence a blend of ancient legend and futuristic technology, cloaked in mystery and the aura of night. His eyes, a glowing red against the dark, survey his domain with vigilant precision, his vibranium-infused claws ready to strike against threats veiled in the urban decay. Each element of his persona—the spectral agility, the advanced tech woven into his fabric, the ancient wisdom encoded in his gear—converges to craft a figure both awe-inspiring and enigmatic, a protector forged from the past yet perfectly poised for the future.