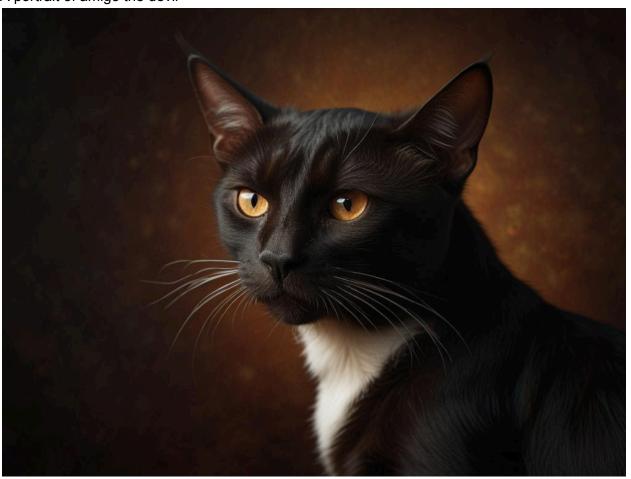

A portrait of amigo the devil

a breathtakingly detailed, ultra-high-resolution illustration of a classic cinema, set against a warm, golden background, with ornate, Art Deco-inspired architectural elements, lush, crimson-red curtains, and a grand, sweeping staircase, adorned with intricate, golden filigree, and populated by elegantly dressed patrons, with diverse skin tones and hairstyles, including a few aficionados intensely focused on the silver screen, their faces illuminated by the soft, cinematic glow, while others mingle, socialize, or simply bask in the nostalgic atmosphere, with subtle, gradient-like shadows and textures that evoke a sense of depth, dimension, and rich, cinematic history, all rendered in vibrant, yet muted colors, with bold, expressive lines and delicate, painterly brushstrokes that evoke a sense of luxury, sophistication, and timeless, Old Hollywood glamour.