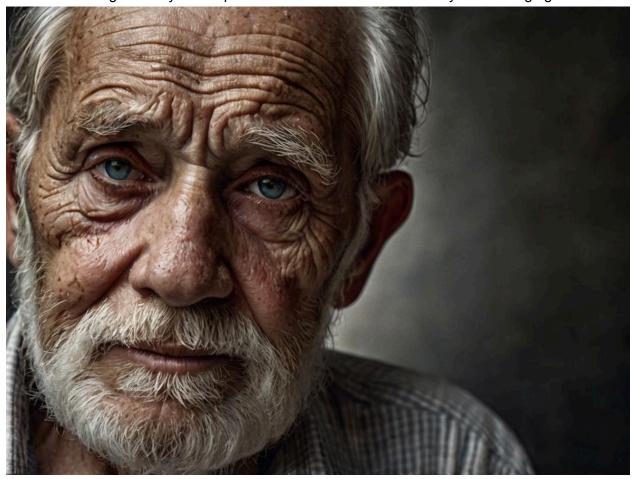

Generate a highly detailed, monochromatic portrait of an elderly man. His weathered face, adorned with a full white beard, exudes wisdom and melancholy. The lighting captures every crease and line on his skin, emphasizing the passage of time and the emotional weight he carries. The image conveys a deep sense of reflection and the beauty found in aging.