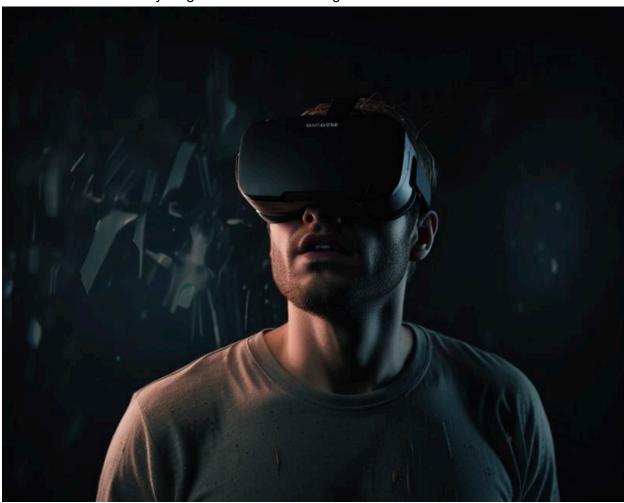

A man puts on a VR headset and everything around him melts into blackness. Ominous tone. Everything in the background starts glitching. The world around him starts to melt away into digital clay. Strange dream. Creepy. Everything begins to dissolve into digital ether. Haunting. Make sure to show everything around him dissolving.