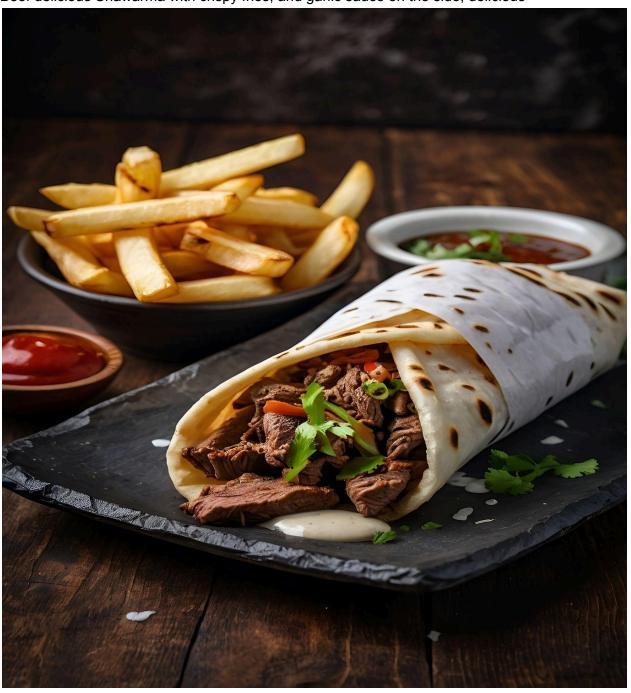

Beef delicious Shawarma with crispy fries, and garlic sauce on the side, delicious

a dramatic high contrast full body illustration of a fierce but exceptionally beautiful viking princess with perfect anatomy wielding a sinister glowing viking sword in a fighting stance. Blond hair. Striking blue eyes. perfect anatomy. moody background of the scandinavian sea with a fleet of viking ships on the tempestuous waves. faint northern lights overhead