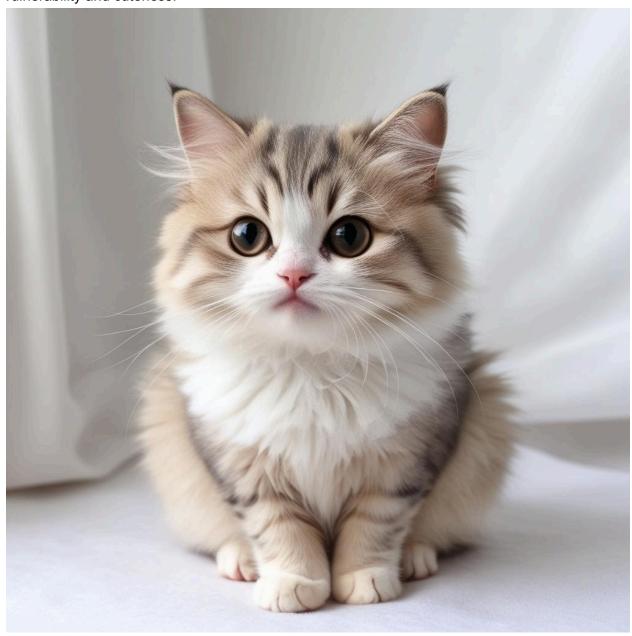

a small, adorable domestic cat with fluffy fur, large round eyes, and a tiny pink nose, sitting upright on a soft, white background, with subtle natural lighting illuminating its gentle features, its fur a mix of creamy whites and warm grays, with a delicate sprinkle of freckles on its nose and a subtle sparkle in its eyes, its whiskers long and slender, its ears perked up and slightly tilted, as if listening to a faint sound, its paws tucked in and curled up, giving a sense of vulnerability and cuteness.