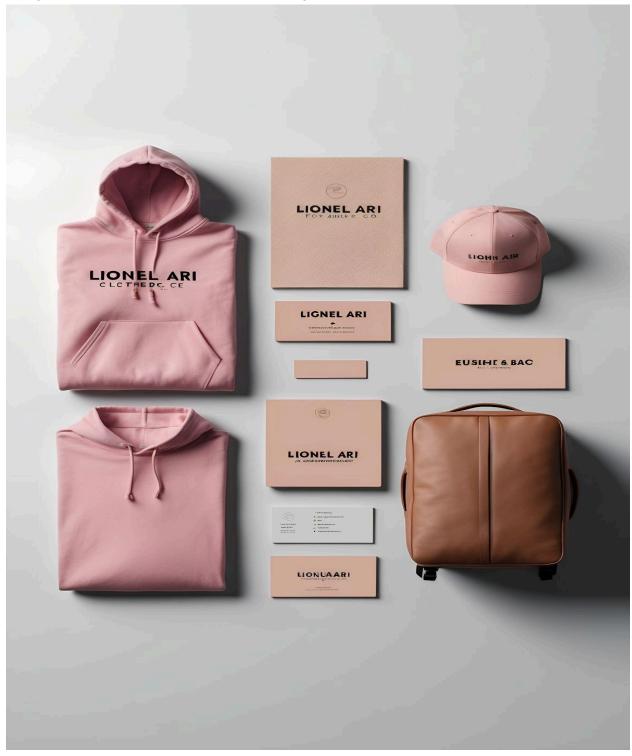

"Visualize a hyper-realistic mockup of a corporate identity design template, A light colors like pink and light tan color palette, with quadrille texture. Classic stationery template design. Hoodie, t shirt, hat,, t-shirt, cap,, sweater, travel bag,business card, isolated on a smooth white background." For a brand LIONEL ARI clothing.co since 2013