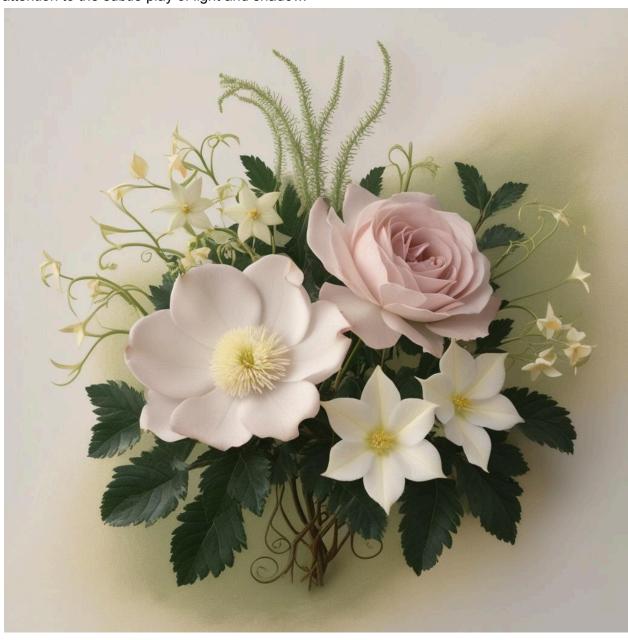

A highly detailed, realistic botanical study showcasing an exquisite arrangement of flowers, depicted with precise botanical accuracy, highlighting the intricate textures and subtle color variations that dance across each petal, with a soft pastel color palette that exudes vibrancy and subtle contrast, featuring delicate, velvety-soft rose petals in gentle blush tones, alongside dainty, star-shaped flowers with creamy white centers and pale yellow tips, surrounded by luscious, emerald green foliage with delicate, curly stems, set against a creamy, ivory-white background that subtly gradates to a pale, mossy green towards the edges, with meticulous attention to the subtle play of light and shadow.