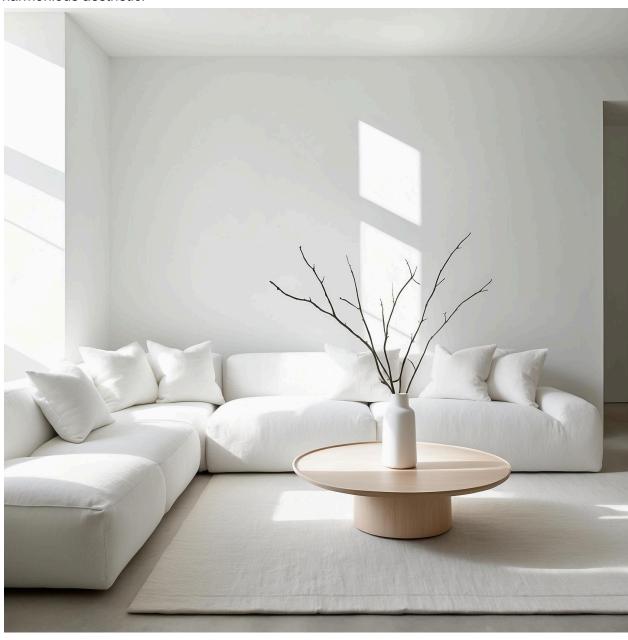

This image showcases a modern, minimalist living room with a clean and elegant design. The layout features a large, white sectional sofa adorned with matching white cushions, positioned against a plain white wall. Natural light streams from the left, casting soft shadows and enhancing the serene ambiance. In front of the sofa, there is a round, light wood coffee table with a simple white vase holding a few bare branches, adding a touch of nature to the space. The floor is covered with a light-colored rug, complementing the overall monochromatic color scheme. The room exudes a sense of calm and sophistication, with its uncluttered and harmonious aesthetic.