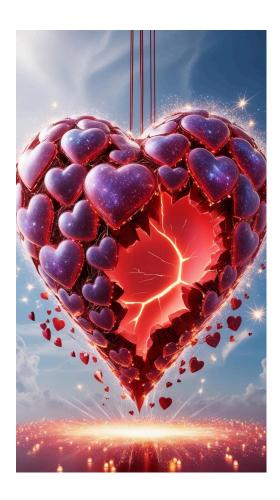

12. A majestic, oversized 3D heart, radiant with a mesmerizing galaxy of lights, suspended amidst a brilliant white sky, with scores of twinkling lights surrounding it, evoking a sense of wonder and magic, in stunning 8K resolution. The heart, comprising numerous smaller hearts, appears to be fragmented, as if broken, with glowing, fiery red cracks spreading across its surface, pulsing with an otherworldly energy. As the heart begins to transform, it gradually turns a deep, bold red, and the surrounding lights burst into a kaleidoscope of colors, bathing the entire scene in a warm, ethereal glow, creating a mesmerizing, dreamlike atmosphere.