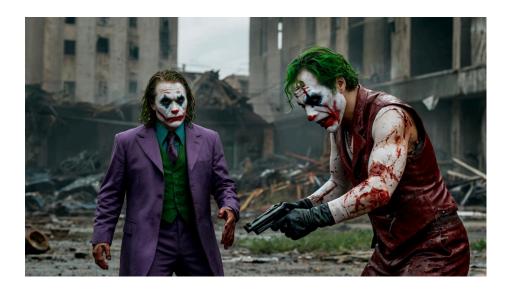

61. One pieces zorro

62. an individual in motion, with colorful lights and abstract designs illuminating the scene, creating a sense of energy and movement.

63. close to the original

64. "Picture the Joker in a dramatic close-up, his face twisted into a malevolent grin that sends shivers down your spine. His eyes gleam with manic mischief, capturing the essence of his chaotic nature. In this intense moment, he holds a playing card with a grip that speaks

of impending action. The scene crackles with anticipation, the air heavy with the promise of unpredictable moves. This portrayal not only magnifies his sinister aura but also immerses you in the heart-pounding excitement of the Joker's world, where every gesture is an act of thrilling, unpredictable madness."