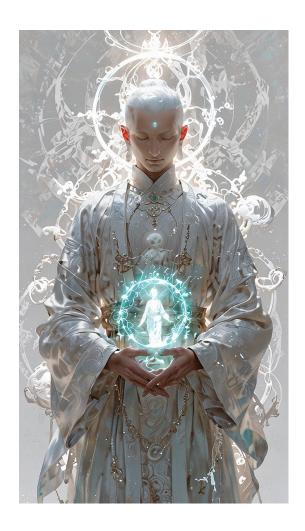

2. A luminously radiant Medicine Master Glazed Light Tathagata, resembling a serene Buddha figure, radiates grace and wisdom. This depiction showcases intricate robes adorned with symbolic embroidery, surrounded by a halo of shimmering light. The image, whether a painting or photograph, captures every detail flawlessly, making the viewer feel as if they are in the presence of a divine being. The quality of the piece is exceptional, with a perfect balance of elegance and spirituality.