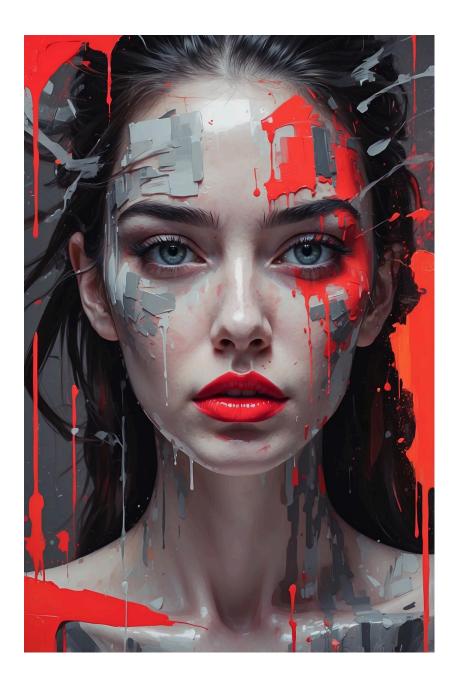

## 1. Prompt

Image is a digital painting with a close-up focus on a human face, showcasing a striking and abstract style. The layout is centered, with the face occupying most of the frame. The subject is a person with a smooth, gray-toned complexion, accentuated by bold, red splashes of paint that create a dramatic contrast. The facial features are prominent, with full, red lips and expressive eyes highlighted by the use of black and white tones. The eyes are partially closed, with long, dark eyelashes. The red paint appears to drip and splatter across the face, adding a dynamic and intense visual effect. The overall composition is vivid and emotive, blending realism with abstract elements to create a powerful artistic statement.