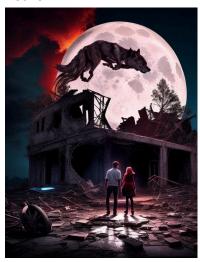

18. One night, on the ruined ruins of a house resembling a theater stage, a guy and a girl are holding hands and looking at the sky and shouting. there is a broken Mitsubishi Lancer 10 without wheels and broken glass in red. The moon is shining with a wolf image. HD quality. Realism.