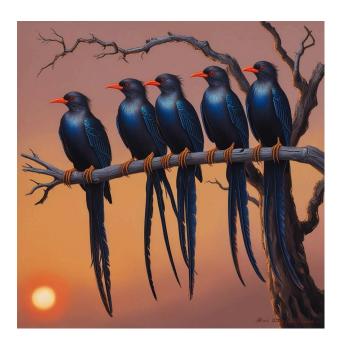

21. Desenvolva uma imagem que ilustre visualmente a conexão entre o estresse e o surgimento de cabelos grisalhos.

22. A hauntingly beautiful depiction of a group of Cuervos Viudos, also known as BachelorBirds or Vidua Birds, perched on a barren tree branch, set against a warm, golden sunset with hues of burnt orange and mauve, evoking a sense of melancholy and solitude. The birds themselves are rendered in exquisite detail, with iridescent blue-black plumage, long, flowing tails, and distinctive red eyes, while their beaks and legs are a vibrant orange-yellow. The tree branch is weathered and worn, with gnarled knots and twisted limbs, adding to the sense of desolation. The atmosphere is moody and introspective, with the warm light of the setting sun casting long shadows across the scene. The composition is simple yet striking, with the birds arranged in a diagonal line, creating a sense of movement and energy despite their static poses. The overall mood is one of quiet contemplation and solitude, inviting the viewer to reflect on the themes of love, loss, and isolation.