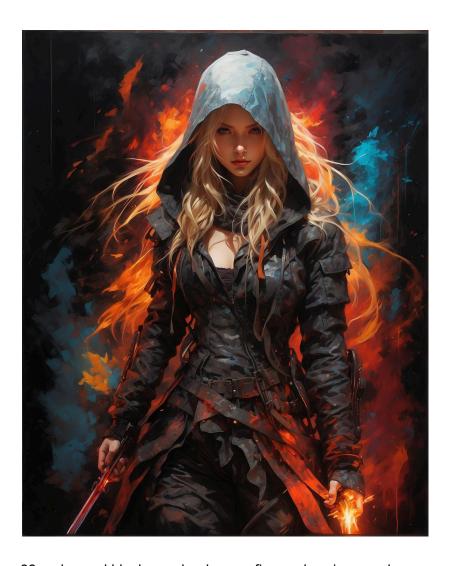

66. high quality, 8K Ultra HD, lots of musical note symbols inside an apple made of crystal, by yukisakura, high detailed,

67. masterpiece, Rogue assassin girl, wearing a hood, blonde hair, shrouded in shadows, holding a flaming dagger in each hand, vibrant glowing abyssal colors, entirely in frame, FULL BODY, radiating electrical energy, shoulder length messy hair, Full body, Beautiful anime waifu style girl, hyperdetailed painting, luminism, art by Carne Griffiths and Wadim Kashin concept art, 8k resolution, fractal isometrics details bioluminescence, 3d render, octane render, intricately detailed, cinematic, trending on art station Isometric Centered hyper realistic cover photo awesome full color, hand drawn, gritty, realistic, intricate, hit definition, cinematic, Rough sketch, bold lines, on paper, vibrant, epic, ultra high quality model