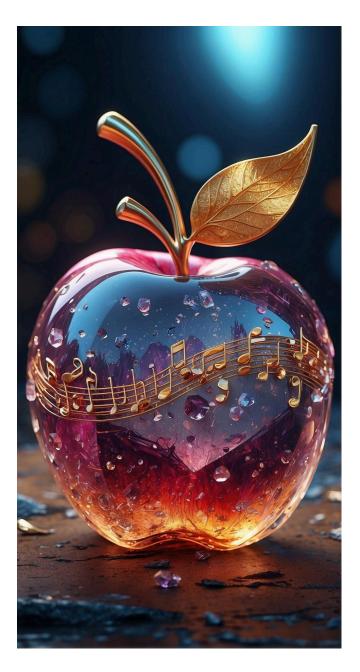

66. high quality, 8K Ultra HD, lots of musical note symbols inside an apple made of crystal, by yukisakura, high detailed,

67. masterpiece, Rogue assassin girl, wearing a hood, blonde hair, shrouded in shadows, holding a flaming dagger in each hand, vibrant glowing abyssal colors, entirely in frame, FULL BODY, radiating electrical energy, shoulder length messy hair, Full body, Beautiful anime waifu style girl, hyperdetailed painting, luminism, art by Carne Griffiths and Wadim Kashin concept art, 8k resolution, fractal isometrics details bioluminescence, 3d render, octane render, intricately detailed, cinematic, trending on art station Isometric Centered hyper realistic cover photo awesome full color, hand drawn, gritty, realistic, intricate, hit definition, cinematic, Rough sketch, bold lines, on paper, vibrant, epic, ultra high quality model