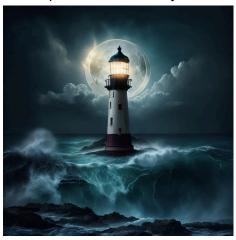

56. Eclipse over the stormy ocean with a lighthouse shining into the darkness, surrealist

57. high-quality, 8K Colorful Tsunami without humans by sunset, evening

58. The ConfrontationScene Explanation: The protagonist reaches a clearing, offering a brief moment of respite. However, their relief is short-lived as they come face to face with the skin walker. The skin walker's transformation into the protagonist's likeness adds a chilling twist, highlighting the protagonist's helplessness and the skin walker's malevolent nature.