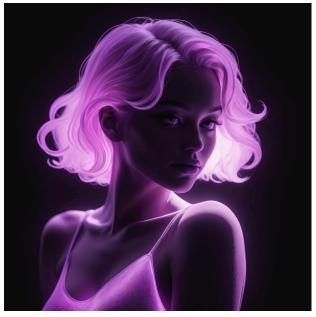

3. Glowing pastel purple phosphoresence woman, instagram model, simple silhouette, black background

4. photo RAW, (Black and pink: Portrait of a ghostly jellyfish, shiny aura, highly detailed, gold filigree, intricate motifs, organic tracery, by Android jones, Januz Miralles, Hikari Shimoda, glowing stardust by W. Zelmer, perfect composition, smooth, sharp focus, sparkling particles, lively coral reef background Realistic, realism, hd, 35mm photograph, 8k), masterpiece, award winning photography, natural light, perfect composition, high detail, hyper realistic.