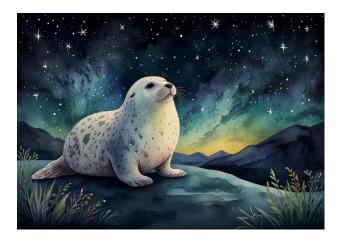

Render-related: High resolution with intricate textures and a detailed cosmic background

17. watercolor art, Cute 3D style dreamy color image showing a lovely and peaceful seal under a starry night sky, the image shows Bunnyness --ar 5:7