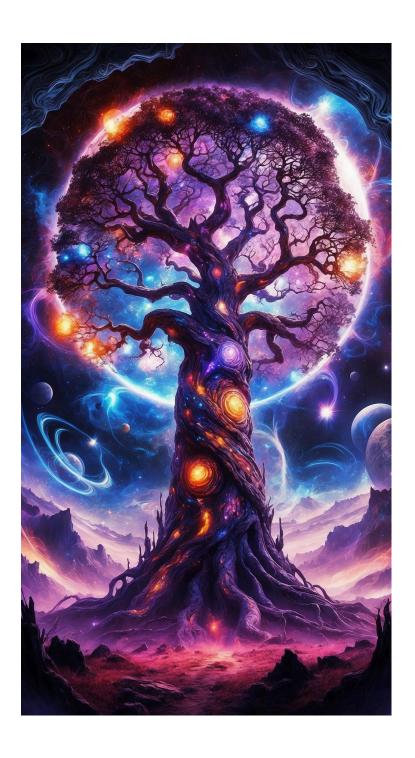

16. Subject: horror An enormous Eldritch Tree with branches that generate galaxies and a trunk that sustains the Chaos Universe. The tree glows with vibrant purples, blues, and golds, its bark covered with glowing orbs and ancient symbols.

Environment/Background: A cosmic expanse filled with swirling nebulae, intricate cosmic designs, and floating celestial bodies. The scene exudes an aura of ancient, mystical power, highlighting the tree's crucial role in the cosmos.

Image Type: Cosmic fantasy scene

Art Styles: Fantasy, cosmic, eldritch, detailed, majestic

Camera/Shot: Wide shot, emphasizing the tree's grand and mystical presence Lighting: Ethereal, cosmic lighting with vibrant highlights and deep shadows

Render-related: High resolution with intricate textures and a detailed cosmic background

17. watercolor art, Cute 3D style dreamy color image showing a lovely and peaceful seal under a starry night sky, the image shows Bunnyness --ar 5:7