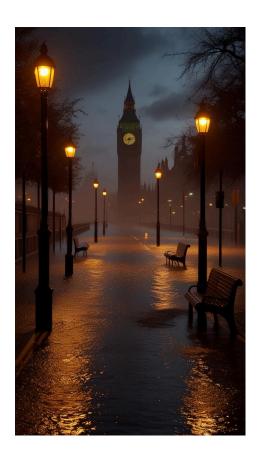

13. a moody, cinematic photograph of a flooded street in London at dusk, with amber streetlights reflecting off the beer-soaked pavement, empty benches and lamp posts standing like sentinels, and iconic London landmarks like Big Ben or the London Eye looming in the misty background, captured in a high-contrast, warm-toned color palette with deep shadows and highlights, evoking a sense of abandonment and surrealism, with the flooded road stretching out into the distance, devoid of people, but telling a story of a catastrophic event, in a style reminiscent of a Film Noir movie poster.