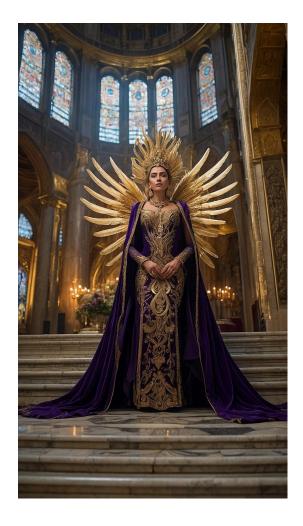

65. Create an awe-inspiring scene of a majestic queen or goddess standing in the grand hall of an ancient cathedral. The queen is adorned in an elaborate, royal gown made of deep purple velvet and intricately detailed with golden embroidery, flowing elegantly onto the polished marble floor. She wears a golden, ornate headdress with curved, ram-like horns that spiral outward, adorned with delicate jewels and chains. Massive golden wings extend from her back, each feather meticulously crafted with detailed filigree, encrusted with precious stones, and glowing faintly in the light that streams through the large, stained-glass windows behind her. The grand hall is adorned with towering pillars, carved with ancient symbols and intricate gold detailing, and a soft light filters in from the high arched windows, casting an ethereal glow around her. The entire scene radiates divine power, authority, and opulence, creating an overwhelming sense of regal mysticism and celestial presence.