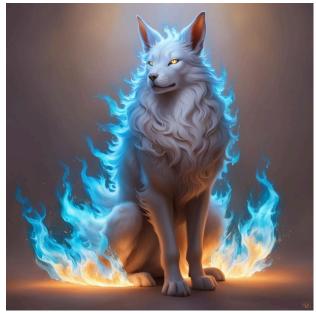

14. A majestic, serene creature stands tall, its body a fusion of a dog's strength, a cat's agility, and a rabbit's gentle nature, exuding an air of dignity and wisdom. Its fur is aflame with a vibrant, electric blue fire that rages with a fierce intensity, yet remains controlled and elegant, as if channeling the creature's inner power. The flame's edges are slightly wispy, with hints of golden light dancing within, casting a warm, ethereal glow on the surrounding space. The creature's eyes gleam with a piercing intelligence, shining like two stars amidst the fiery aura, its ears perked up in alert attention, and its nose twitching with curiosity.