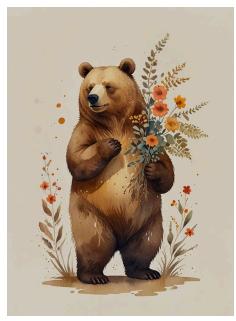

prompt 8: watercolor art, a cartoon bear holding flowers on her back, in the style of subtle, earthy tones, animated gifs, chinese brushwork, wood, white background, light yellow and dark beige, mural pain --ar 5:7