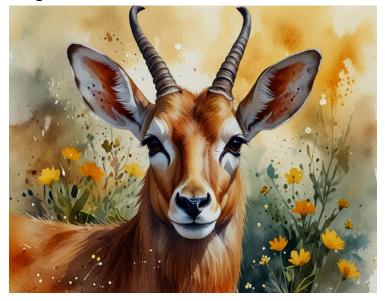

**prompt 35:**watercolor art, antelope with flowers in watercolor art art ink oil on canvas, in the style of light orange and yellow, uhd image, cartoonish realism, angura kei, wimmelbilder, charming characters, dau-al-**reference image** 