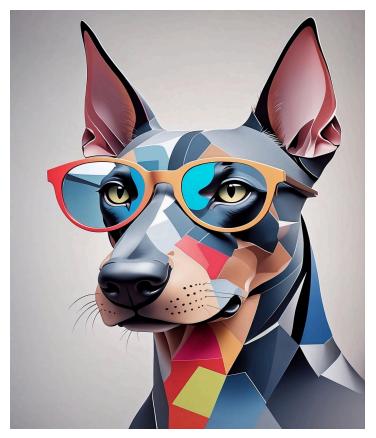

**prompt 41:** illustration of a Doberman dog's head divided into multiple colorful segments, with each section painted in bright, bold colors. The cat is wearing glasses, which add character and style to the image. Each color block should be distinct, creating a playful and artistic effect across the cat's face. The glasses should be a focal point, contrasting against the vibrant colors of the segmented face. More color's. **Reference image** 