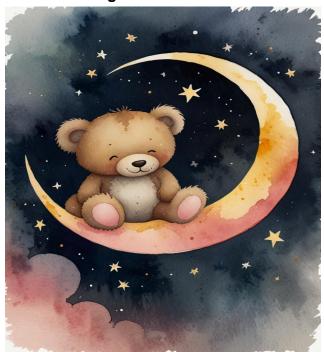

**Prompt 49:**watercolor art, a grey and yellow teddy bear sleeping on a crescent moon, in the style of animated gifs, light pink and beige, emotional Watercolors, light brown and dark blue --ar 5:7

### reference image

**Prompt 49:**HIGH QUALITY REGULATION An anime-style medium shot of a beautiful large country farm with cows, a farmhouse, and a windmill. The farm is lush and green, with a dirt path leading to the farmhouse. The farmhouse is a wooden structure with a thatched roof and is surrounded by vibrant flowers. A windmill stands tall in the background. In the foreground, a few cows graze peacefully. The sky is clear with a few