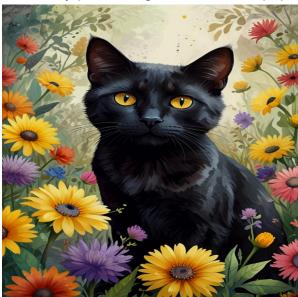

**prompt 13:**watercolor art, A black cat with yellow eyes surrounded by colorful flowers. In the background is a dark color scheme. Fantasy art style, colorful illustration, rich details, cute cartoon design, full body portrait, high definition wallpaper. In the style of fantasy art, a colorful illustration with rich details in the style of a cute cartoon design as a full body portrait high definition wallpaper. --ar 68:83 **reference image** 