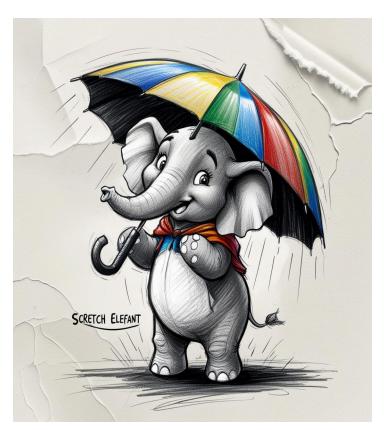

**prompt 38:**f1.4 lens wide close-up cinematic shooting profile of running dog **reference image** 

prompt 39:mini bird moving on the tip of a human finger

**prompt 40:**A highly detailed, expressive, and emotive rough pencil sketch of Scretch Elefant, an endearing elephant character, holding a colorful rain umbrella with its trunk, set against a soft, textured background that resembles high-quality, cold-pressed watercolor paper, with visible pencil marks, subtle paper texture, and gentle creases, capturing the whimsical and playful essence of the character, with a focus on loose, gestural lines, and a mix of dark and light shading to convey depth and dimension, and with Scretch's facial features characterized by a sweet, curious expression, a slightly upturned trunk, and big, dreamy eyes that sparkle with innocence and friendliness.