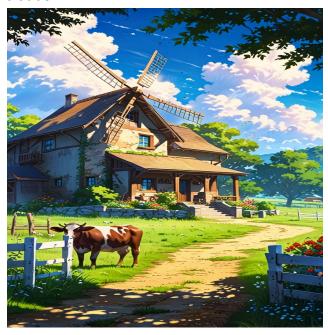

### reference image

**Prompt 49:**HIGH QUALITY REGULATION An anime-style medium shot of a beautiful large country farm with cows, a farmhouse, and a windmill. The farm is lush and green, with a dirt path leading to the farmhouse. The farmhouse is a wooden structure with a thatched roof and is surrounded by vibrant flowers. A windmill stands tall in the background. In the foreground, a few cows graze peacefully. The sky is clear with a few

# clouds.