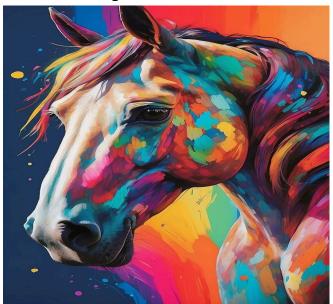

image

**prompt 28:**A vibrant and striking illustration of a horse's head, adorned with a spectrum of vivid colors that create a dynamic and eye-catching visual effect.

**prompt 29**:A work of art that brilliantly uses an eagle standing proudly, with a crown in the middle of the eagle's head. Depicting the brilliant use of color through the color red, The 3D rendering of this exceptional piece beautifully captures it to life, transforming it into a visually stunning masterpiece that highlights the innovative use of the eagle, photography, and the vibrant 3D rendering., Image, Vibrant Artwork