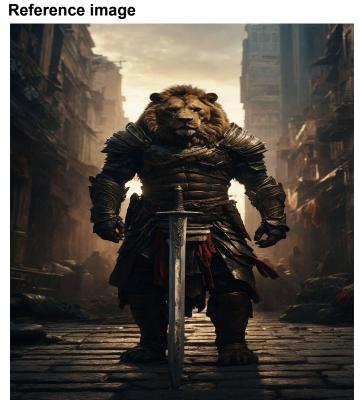

**prompt 45:**A pumpkin cat. A cat that is merged with a pumpkin. Make it ultra realistic and a humanoid creature with a full body picture. Make his ears look like the inside of a pumpkin.

prompt 46:A big huge giant bear body lion's head ancient creature serious and warrior,

with his sword out, waiting while on knee, and sword tip on ground vertical holded by his hand , ready to fight meaningful looking , is protecting a building which a huge board signify it as a building of "AminA Ai music and Art production " , background of a cityscape surreal middle east Dark, hd 4k, fluent , best shot , low angle , rotation