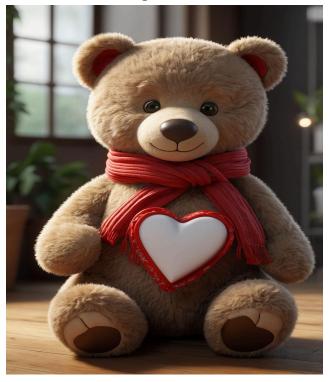

**Prompt 47:**A soft, plush teddy bear with gentle green eyes and a small red embroidered heart on its belly. The bear has light-brown fur with slight wear, giving it a charming, well-loved appearance. It wears a red-and-white striped scarf. 3D cartoon style with soft, rounded shapes to evoke warmth and comfort.