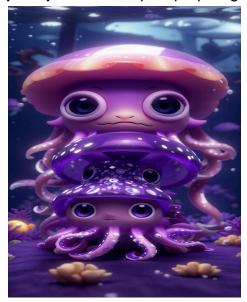

prompt 25:Cute, squid, purple light, front, under water scène reference image

**prompt 26:**Create an Al-generated image that explores the intricate relationship between photography and wildlife, capturing the essence of their coexistence in a visually stunning and thought-provoking manner.