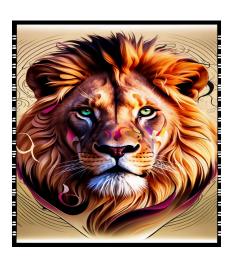

mouth open,

prompt 4: A modern owl crafted from diverse, reflective recycled materials like metal and glass, set against an abstract background symbolizing ecology and renewal.

Prompt 5 :a highly detailed and astonishingly vibrant cinematic photograph of a majestic lion with a twist of graphic design elements, blending seamlessly into its fur and surroundings, set against a dreamlike, gradient-colored background with subtle Film Grain texture, capturing the essence of surreal photography, with the lion's regal facial features, golden fur, and piercing green eyes taking center stage, surrounded by subtle, swirling patterns and shapes that echo the style of graphic design, all bathed in a warm, golden light that evokes a sense of nostalgia and wonder, perfect for a striking t-shirt design.