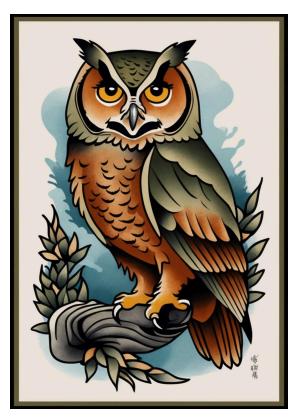

Reference image

**prompt 12**:A majestic owl with wise, yellow eyes and soft, feathery plumage in earthy shades of olive green, terracotta, and moss, perched on a twisted branch or a rock, surrounded by lush foliage, with subtle hints of blue-grey mist in the background, rendered in a classic American traditional tattoo style with bold black outlines, subtle shading, and delicate texture, evoking a sense of wisdom and mystery. **Reference image** 