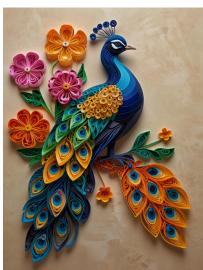

prompt 33: watercolor art, Canvas Print Peacock with brilliant plumage on flowerbranch in, the material is paper quilling style. The overall tone of the photo is warm B--ar 5:7reference image

prompt 34: A bear, angry, realist 3d, sculpture