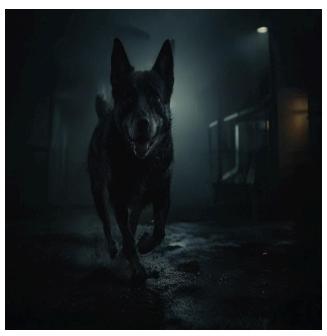

**prompt 38:**f1.4 lens wide close-up cinematic shooting profile of running dog **reference image** 

prompt 39:mini bird moving on the tip of a human finger

**prompt 40:**A highly detailed, expressive, and emotive rough pencil sketch of Scretch Elefant, an endearing elephant character, holding a colorful rain umbrella with its trunk, set against a soft, textured background that resembles high-quality, cold-pressed watercolor paper, with visible pencil marks, subtle paper texture, and gentle creases, capturing the whimsical and playful essence of the character, with a focus on loose, gestural lines, and a mix of dark and light shading to convey depth and dimension, and with Scretch's facial features characterized by a sweet, curious expression, a slightly upturned trunk, and big, dreamy eyes that sparkle with innocence and friendliness.