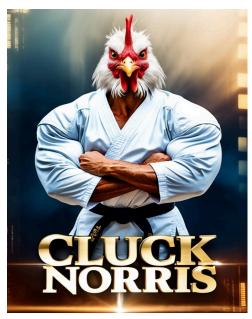

Prompt 48:a surreal and vibrant cinematic photograph of a majestic karate macho chicken with bulging muscles, adorned in a crisp white karate gi with a black belt and a confident stance, set against a dreamy, softly focused background with subtle film grain, evoking a sense of retro cinematic flair. The chicken's face is fiercely determined, with piercing brown eyes, a strong beak, and a few wisps of feathers escaping its helmet-like hairpiece. In the lower portion of the image, the bold, sans-serif text 'CLUCK NORRIS' is emblazoned in metallic gold, with subtle hints of reflected light, as if laser-engraved onto the photograph itself, adding an air of nostalgia and kitschy charm to this surreal masterpiece of hand-drawn, high-quality art.