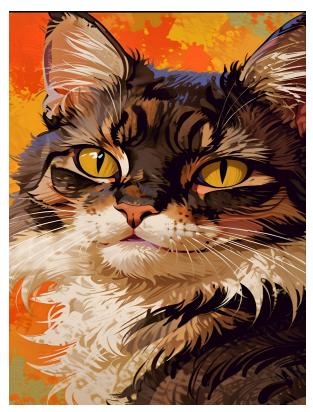

**prompt 13:**watercolor art, A black cat with yellow eyes surrounded by colorful flowers. In the background is a dark color scheme. Fantasy art style, colorful illustration, rich details, cute cartoon design, full body portrait, high definition wallpaper. In the style of fantasy art, a colorful illustration with rich details in the style of a cute cartoon design as a full body portrait high definition wallpaper. --ar 68:83 **reference image** 