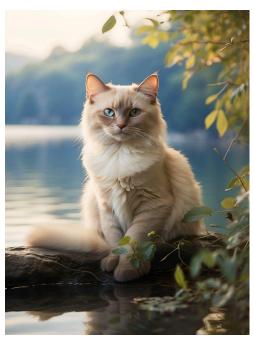

**prompt 22:**a misty, golden hour cinematic watercolor of a serene fine fluffy siamese cat, her snow-white feathers glistening with subtle hints of cream and gray, set against a soft, gradient blue backdrop of a tranquil lake or river, with lush greenery and overhanging branches in the background, showcasing the majesty and elegance of the cat in their natural habitat, captured in a shallow depth of field, with the camera positioned low and close to the water's surface, highlighting the gentle ripples and subtle reflections, in a naturalistic, documentary-style composition, with a focus on textures, tones, and atmosphere, evoking a sense of calmness and intimacy.