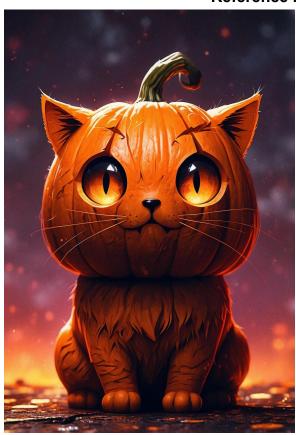

**prompt 45:**A pumpkin cat. A cat that is merged with a pumpkin. Make it ultra realistic and a humanoid creature with a full body picture. Make his ears look like the inside of a pumpkin.

prompt 46:A big huge giant bear body lion's head ancient creature serious and warrior,