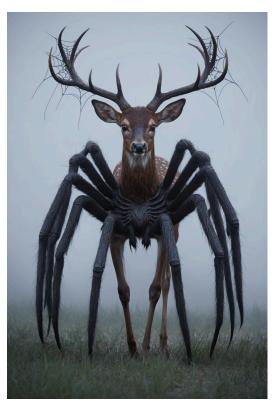

**prompt 21:**A haunting deer-spider hybrid, with the body and antlers of a deer but with multiple spider legs emerging from its back, each joint covered in hair. Its eyes are multifaceted like a spider's, and webs connect its antlers. The creature has an ethereal, ghostly glow, standing in the mist with haunting elegance.