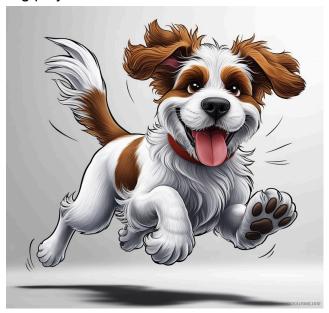

reference image

prompt 9:a breathtaking, highly detailed, two-dimensional cartoon illustration of a lively Corsican dog, with a fluffy white coat and brown accents, jumping enthusiastically in mid-air, its ears flapping and tail wagging, against a crisp white background, captured in an ultra-high resolution, with bold black outlines and vibrant colors, showcasing the dog's joyful expression with its tongue out and its eyes shining bright, every hair and whisker meticulously rendered, with a sense of dynamic energy and movement, as if the dog is about to leap out of the frame, exuding playfulness and charm. **Reference** 