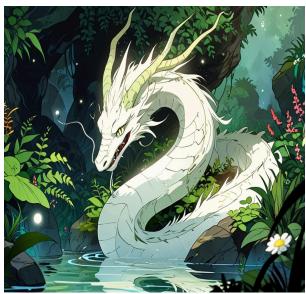

**Prompt 44:** Ghibli movie style, White, dragon, long, slender, snake-like body, green mane, sharp, pointed ears, yellow eyes, expression, serene, thoughtful, long, thin, whiskers, flowing, around, head, light green, background, aquatic plants, delicate, swirling, misty, atmosphere, fantasy, mythical, creature, elegant, detailed, peaceful, magical