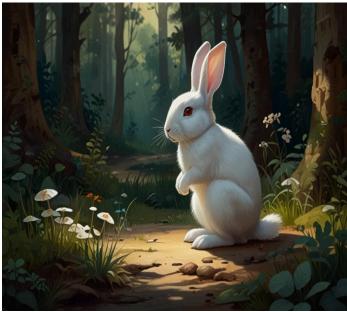

**prompt 42:**oil painting, a white rabbit is sitting next to a mushroom and plants in the woods, in the style of animated gifs, light beige and beige, soft watercolours, colorful animation stills, subtle chiaroscuro, children's book illustrations, ue5 --ar 7:5