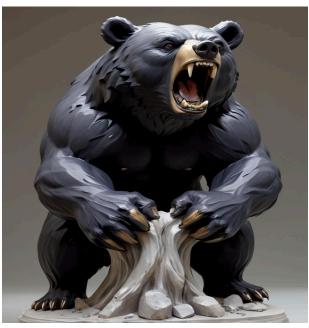

prompt 33: watercolor art, Canvas Print Peacock with brilliant plumage on flowerbranch in, the material is paper quilling style. The overall tone of the photo is warm B--ar 5:7reference image

prompt 34: A bear, angry, realist 3d, sculpture