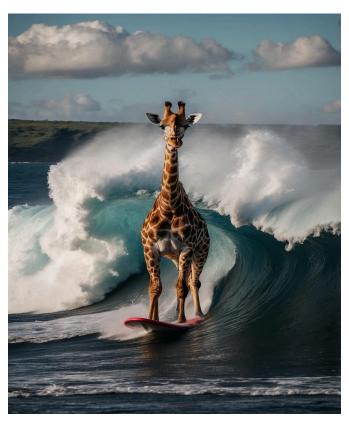

#### image

prompt 10: Une girafe qui surf sur de la lave de volcan

Reference image

prompt 11:A mischievous, grinning feline, its whiskers twitching with evident amusement. This charming creature exudes warmth and mischief, a perfect embodiment of feline grace and playfulness. The rich, vibrant colors of its fur are expertly captured in a digitally-enhanced photograph, showcasing every intricate detail of its luxurious coat. The image is framed in a sleek, modern design that emphasizes the cat's lively personality. Viewing this exquisite image feels like peeking into the soul of a playful and enchanting companion.