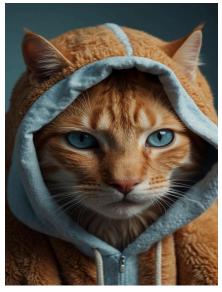

**prompt 23:**A highly detailed, stylized image of an orange tabby cat with large, bright blue eyes. The cat is wearing an orange, fuzzy hoodie, covering its head like a hood. The cat has a calm and confident expression, with its head slightly raised, gazing upwards. The background is a clean, light blue, creating contrast with the cat's orange fur and hoodie. The focus should be on the cat's face and upper body, capturing its unique, majestic look in a vertical orientation." **reference image** 