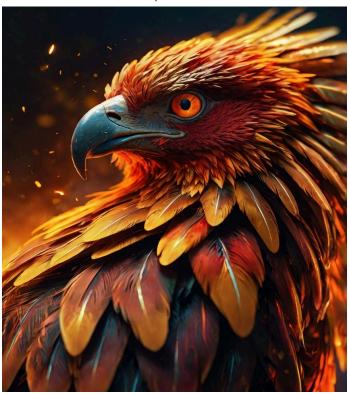

*prompts 2:* High quality image, 8K, aerial view of an eagle standing on a thin electric wire at a great height, on a busy street, and below is an aerial view of a busy cityscape with buildings, skyscrapers, cars and people. Soft and magical light of a fresh morning, amazing sun, high detail, perfect accuracy, perfect composition, depth of field Moshamim.