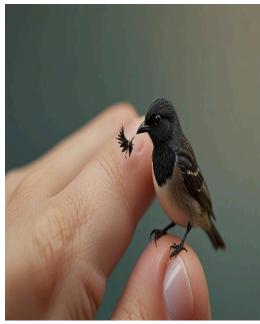

**prompt 38:**f1.4 lens wide close-up cinematic shooting profile of running dog **reference image** 

prompt 39:mini bird moving on the tip of a human finger

**prompt 40:**A highly detailed, expressive, and emotive rough pencil sketch of Scretch Elefant, an endearing elephant character, holding a colorful rain umbrella with its trunk, set against a soft, textured background that resembles high-quality, cold-pressed watercolor paper, with visible pencil marks, subtle paper texture, and gentle creases, capturing the whimsical and playful essence of the character, with a focus on loose, gestural lines, and a mix of dark and light shading to convey depth and dimension, and with Scretch's facial features characterized by a sweet, curious expression, a slightly upturned trunk, and big, dreamy eyes that sparkle with innocence and friendliness.