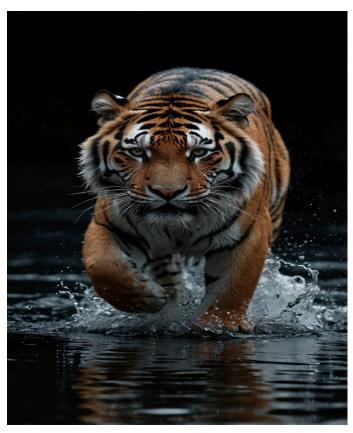

**prompt 14:**oil painting, blue cat under the irises by van gogh jr, in the style of dark fairy tales, black paintings, animated gifs, impasto frenzy, non-representational art --ar 5:7

**prompt 15**:Black and white tiger on black background running towards on water.

Modern exclusive background for poster,wallpaper. 8k,High quality, high resolution, professional photography **reference image** 

**prompt 16:**watercolor art, watercolor doodle bunny flowers, in the style of golden age illustrations, booru, charming character illustrations, flickr, muted earth tones, paper cut-outs, impressionist --ar 5:7 **reference image** 