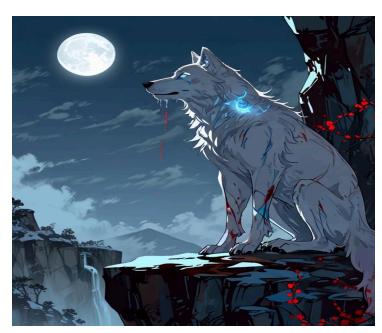

**prompt 36:**A sad Image of a spirit of a white wolf with a spectral appearance and a blue aura surrounding its body Howling to the Full Moon sitting on the tip of a cliff meanwhile he's crying red tears from his eyes. In a Cold and Snowy Night **reference image** 