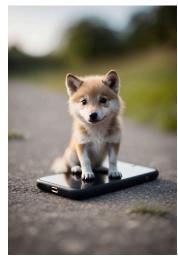

prompt 7:I want a picture of a very small dwarf wolf sitting on his owner's phone, smaller than a finger and cute, but note that I do not want to show his owner in the scene losing the phone and making a loud sound as if he is calling someone, and his color is light brown and white, cinematic shape, I do not want to distort the scen reference image