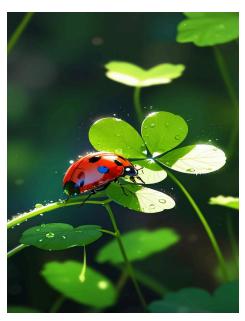

**prompt 24:** "Macro shot of a bright red ladybug perched on a four-leaf clover, each leaf adorned with tiny, reflective dew drops. The vivid contrast between the ladybug's color and the rich green of the leaf creates a harmonious, nature-inspired scene that evokes luck, tranquility, and freshness." **reference image** 