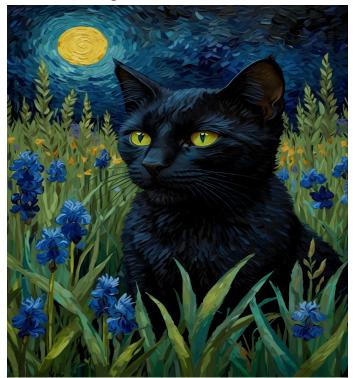

**prompt 14:**oil painting, blue cat under the irises by van gogh jr, in the style of dark fairy tales, black paintings, animated gifs, impasto frenzy, non-representational art --ar 5:7

**prompt 15**:Black and white tiger on black background running towards on water.