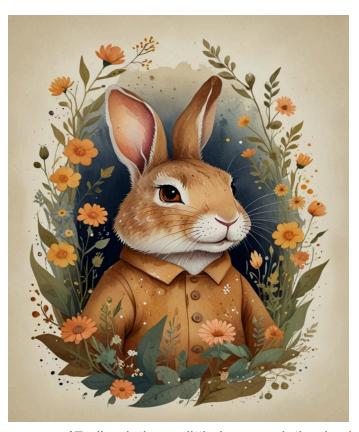

### **Animals images**

prompt 1: Create a character design of a small, cute, and curious anthropomorphic rabbit who is the best friend of Owlbert Einstein. The rabbit should have large, expressive eyes full of wonder and a friendly smile that conveys enthusiasm and curiosity. The rabbit's fur is soft and fluffy, with a light color palette, such as white or light gray, with subtle pink in the ears and nose. The rabbit is designed to look young and playful, with slightly oversized ears that add to its innocent charm. It might be holding a small wind-up toy car to show its fascination with learning and exploration. The character should feel approachable, friendly, and endearing, perfect for a cozy, whimsical forest setting. The background is plain to focus on the rabbit's character details. Hyper realistic