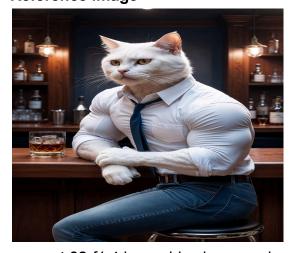

**prompt 37:**Create a vivid image depicting a white cat with muscular, anthropomorphic fur, dressed in jeans and a white shirt, (the cat has a pensive look) the cat is in the middle of the room, sitting on a stool at the bar with a glass of whiskey and ice **Reference image** 