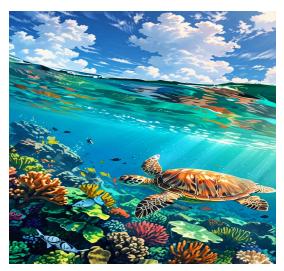

#### Reference image

prompt 27: This vibrant and dynamic image is a split-view photograph capturing both above and below the waterline using a dome. The upper half showcases a tropical paradise with a bright blue sky, scattered fluffy white clouds, and the sun shining brightly. Palm trees are visible on the horizon, adding to the tropical feel. The lower half of the image reveals an underwater scene with one sea turtle swimming gracefully over a colorful coral reef. The turtle has intricately patterned shells with shades of brown and green. The water is crystal clear, allowing a detailed view of the marine life and coral structures beneath. The overall composition is balanced, with the horizon line dividing the two contrasting yet harmonious environments, creating a sense of tranquility and natural beauty.