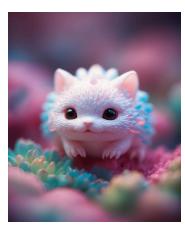

Reference Image

Prompt 6: A highly detailed, creative close-up shot with a shallow depth of field, featuring a luminescent, vibrant, and intricate subject that appears to pop out of a dreamy, blurred background, evoking a sense of three-dimensionality and visual interest, with delicate, refined textures and patterns that invite the viewer to explore every nook and cranny, all rendered in a rich, saturated color palette with subtle gradients and highlights that accentuate the subject's cute and endearing qualities, with a sense of atmosphere and mood that is both enchanting and captivating, drawing the viewer in and refusing to let go. **Reference Image** 

prompt 7:I want a picture of a very small dwarf wolf sitting on his owner's phone, smaller than a finger and cute, but note that I do not want to show his owner in the scene losing the phone and making a loud sound as if he is calling someone, and his color is light brown and white, cinematic shape, I do not want to distort the scen reference image